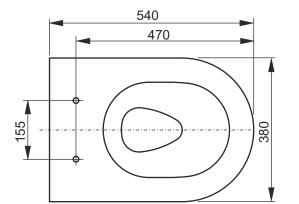

| Designation<br><b>TOILETS</b><br>RP WC, wall-hung CW552Y |  |               | W552Y      | ΤΟΤΟ                                                                                                                                                                                                                                                                                    |  |
|----------------------------------------------------------|--|---------------|------------|-----------------------------------------------------------------------------------------------------------------------------------------------------------------------------------------------------------------------------------------------------------------------------------------|--|
| Altered                                                  |  | Scale<br>1:10 |            | This drawing including the respective data may neither be duplicated<br>nor modified nor altered without the consent of TOTO Europe GmbH.<br>The usage of the data/technical drawings takes place at user's own<br>risk and under exclusion of any liability of TOTO Europe GmbH and/or |  |
|                                                          |  | Signed        | T.G.       | of the companies of the TOTO-Group. The indicated dimensions are<br>not binding; products are subject to change. Measurements shown                                                                                                                                                     |  |
|                                                          |  | Date          | 13/01/2020 | may be subject to small variations or are indicative.                                                                                                                                                                                                                                   |  |