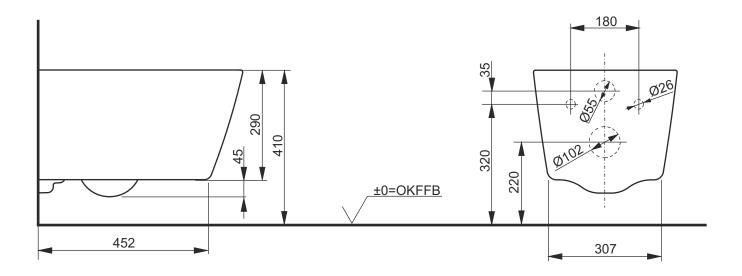

| Designation<br><b>TOILETS</b><br>RP WC, wall-hung CW552Y |  |               | W552Y      | ΤΟΤΟ                                                                                                                                                                                                                                                                                    |  |
|----------------------------------------------------------|--|---------------|------------|-----------------------------------------------------------------------------------------------------------------------------------------------------------------------------------------------------------------------------------------------------------------------------------------|--|
| Altered                                                  |  | Scale<br>1:10 |            | This drawing including the respective data may neither be duplicated<br>nor modified nor altered without the consent of TOTO Europe GmbH.<br>The usage of the data/technical drawings takes place at user's own<br>risk and under exclusion of any liability of TOTO Europe GmbH and/or |  |
|                                                          |  | Signed        | T.G.       | of the companies of the TOTO-Group. The indicated dimensions are<br>not binding; products are subject to change. Measurements shown                                                                                                                                                     |  |
|                                                          |  | Date          | 13/01/2020 | may be subject to small variations or are indicative.                                                                                                                                                                                                                                   |  |