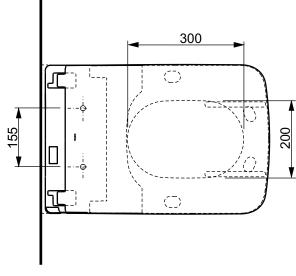

## CAN BE COMBINED WITH:

Designation

WASHLET™

1. SP WC, wall-hung, just to be used for the mentioned WASHLET™ CW522ERY

| SX EWATER+, incl. remote controller TCF896CG |  |        |            |                                             |
|----------------------------------------------|--|--------|------------|---------------------------------------------|
| Altered                                      |  | Scale  | 1:10       | Thi<br>dup<br>Eu<br>pla<br>TO<br>Gro<br>sub |
|                                              |  | Signed | T.G.       |                                             |
|                                              |  | Date   | 15/02/2022 |                                             |