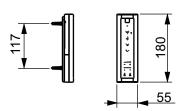

## CAN BE COMBINED WITH:

Designation

WASHLET™

1. SP WC, wall-hung, just to be used for the mentioned WASHLET™ CW522ERY

| SX EWATER+, incl. remote controller TCF896CG |  |        |            |                                             |
|----------------------------------------------|--|--------|------------|---------------------------------------------|
| Altered                                      |  | Scale  | 1:10       | Thi<br>dup<br>Eu<br>pla<br>TO<br>Gro<br>sub |
|                                              |  | Signed | T.G.       |                                             |
|                                              |  | Date   | 15/02/2022 |                                             |