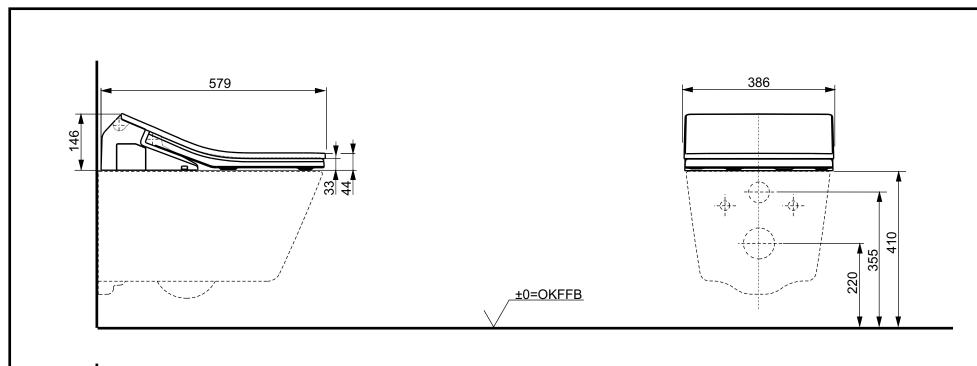

## CAN BE COMBINED WITH:

Designation

WASHLET™

1. SP WC, wall-hung, just to be used for the mentioned WASHLET™ CW522ERY

| SX EWATER+, incl. remote controller TCF896CG |  |        |            |                                             |
|----------------------------------------------|--|--------|------------|---------------------------------------------|
| Altered                                      |  | Scale  | 1:10       | Thi<br>dup<br>Eu<br>pla<br>TO<br>Gro<br>sub |
|                                              |  | Signed | T.G.       |                                             |
|                                              |  | Date   | 15/02/2022 |                                             |