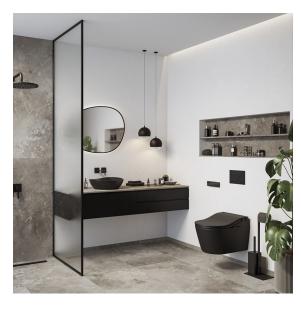

Düsseldorf, March 2025 Reprint free of charge/Copy requested

- 1 The matte black colour and texture option brings stylish contrasts to the bath that underscore modern designs. WASHLET RW TOTO's top model and the TA Vessel are now available in this timeless finish. The coordinating push plate, WASHLET remote control and ZL Faucet complete the look. Photo: TOTO
- **2** The TOTO RP Toilet in matte black features the efficient TORNADO FLUSH for the ultimate hygiene plus a flawless design that showcases the subtle interplay of colour and texture. Photo: TOTO
- **3** TOTO WASHLET RW in luxurious matte black pairs extraordinary comfort with elegant design and advanced hygiene. The matte, velvety texture lends sophistication and depth to the bathroom. This stylish eye-catcher includes all the features people expect from WASHLET for unparalleled comfort with every use. Photo: TOTO
- **4** TOTO's asymmetrical TA Vessel now elevates the company's product portfolio in matte black as well. Made of TOTO's extraslim Linearceram material, the new finish enhances the slender lines of this design icon – giving it impressive depth. Photo: TOTO