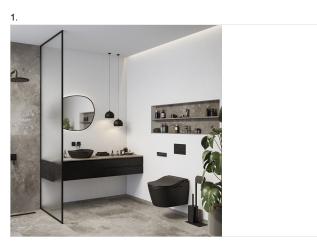

#### matte black: strikingly elegant

The matte black finish gives ceramics a powerful and and striking elegance, granting them a certain depth and presence in the space. The RP Toilet and WASHLET RW are beautiful accents that look especially luxurious in this soft, dark texture. Strong and composed, the matte black objects serve as visual anchors in the room design. The subtle interplay with light and shadows creates a moody yet opulent ambience.

Düsseldorf, March 2025 Reprint free of charge/Copy requested

- 1 The matte black colour and texture option brings stylish contrasts to the bath that underscore modern designs. WASHLET RW TOTO's top model and the TA Vessel are now available in this timeless finish. The coordinating push plate, WASHLET remote control and ZL Faucet complete the look. Photo: TOTO
- **2** The TOTO RP Toilet in matte black features the efficient TORNADO FLUSH for the ultimate hygiene plus a flawless design that showcases the subtle interplay of colour and texture. Photo: TOTO
- **3** TOTO WASHLET RW in luxurious matte black pairs extraordinary comfort with elegant design and advanced hygiene. The matte, velvety texture lends sophistication and depth to the bathroom. This stylish eye-catcher includes all the features people expect from WASHLET for unparalleled comfort with every use. Photo: TOTO
- **4** TOTO's asymmetrical TA Vessel now elevates the company's product portfolio in matte black as well. Made of TOTO's extraslim Linearceram material, the new finish enhances the slender lines of this design icon – giving it impressive depth. Photo: TOTO