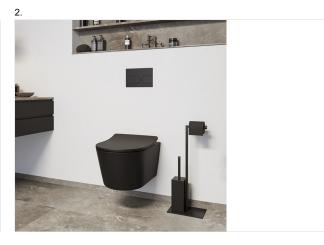

#### matte black: strikingly elegant

The matte black finish gives ceramics a powerful and and striking elegance, granting them a certain depth and presence in the space. The RP Toilet and WASHLET RW are beautiful accents that look especially luxurious in this soft, dark texture. Strong and composed, the matte black objects serve as visual anchors in the room design. The subtle interplay with light and shadows creates a moody yet opulent ambience.

Düsseldorf, March 2025 Reprint free of charge/Copy requested

- 1 The matte black colour and texture option brings stylish contrasts to the bath that underscore modern designs. WASHLET RW TOTO's top model and the TA Vessel are now available in this timeless finish. The coordinating push plate, WASHLET remote control and ZL Faucet complete the look. Photo: TOTO
- **2** The TOTO RP Toilet in matte black features the efficient TORNADO FLUSH for the ultimate hygiene plus a flawless design that showcases the subtle interplay of colour and texture. Photo: TOTO
- **3** TOTO WASHLET RW in luxurious matte black pairs extraordinary comfort with elegant design and advanced hygiene. The matte, velvety texture lends sophistication and depth to the bathroom. This stylish eye-catcher includes all the features people expect from WASHLET for unparalleled comfort with every use. Photo: TOTO
- **4** TOTO's asymmetrical TA Vessel now elevates the company's product portfolio in matte black as well. Made of TOTO's extraslim Linearceram material, the new finish enhances the slender lines of this design icon – giving it impressive depth. Photo: TOTO