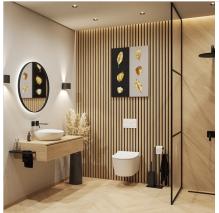

### matte white: effortlessly minimalist

The same products are timelessly minimalist in matte white. They bring an effortless and understated elegance to the bathroom, making the space appear larger while exuding a sense of tranquillity. The matte surface underscores the minimalist design, incorporating seamlessly into bright, light-filled bathrooms. Pure and clean, matte white transforms the bath into a veritable oasis. The streamlined design reflects the Japanese values of balance and moderation. At the same time, TOTO is providing the inspiration and flexibility for designers to develop uniquely creative concepts. These versatile ceramics are flexible, elegant solutions for modern bathrooms that complement all kinds of spaces and designs.

**5** Reinterpreted in matte white, these TOTO ceramics blend effortlessly into every bathroom. The elegant RP Toilet and asymmetrical TA Vessel are radiant in this modern white finish. The coordinating push plate completes the overall look. Photo: TOTO