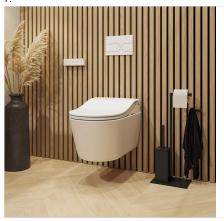

### matte white: effortlessly minimalist

The same products are timelessly minimalist in matte white. They bring an effortless and understated elegance to the bathroom, making the space appear larger while exuding a sense of tranquillity. The matte surface underscores the minimalist design, incorporating seamlessly into bright, light-filled bathrooms. Pure and clean, matte white transforms the bath into a veritable oasis. The streamlined design reflects the Japanese values of balance and moderation. At the same time, TOTO is providing the inspiration and flexibility for designers to develop uniquely creative concepts. These versatile ceramics are flexible, elegant solutions for modern bathrooms that complement all kinds of spaces and designs.

**6** TOTO's RP Toilet in matte white is a timeless highlight with broad appeal thanks to its velvety look and outstanding hygienic features. Understatedly elegant, it complements all types of bathroom designs. Photo: TOTO