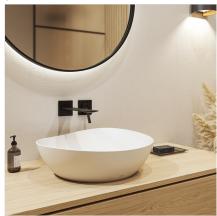

**8** TOTO's asymmetrical TA Vessel in exquisite matte white makes a chic design statement in the bathroom. Its special design and extra-slim Linearceram material give the washbasin a soft, delicate look. It's a highlight in every bathroom. Photo: TOTO