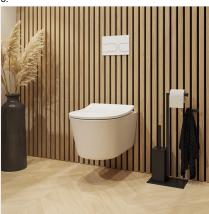

### matte white: effortlessly minimalist

The same products are timelessly minimalist in matte white. They bring an effortless and understated elegance to the bathroom, making the space appear larger while exuding a sense of tranquillity. The matte surface underscores the minimalist design, incorporating seamlessly into bright, light-filled bathrooms. Pure and clean, matte white transforms the bath into a veritable oasis. The streamlined design reflects the Japanese values of balance and moderation. At the same time, TOTO is providing the inspiration and flexibility for designers to develop uniquely creative concepts. These versatile ceramics are flexible, elegant solutions for modern bathrooms that complement all kinds of spaces and designs.

**6** TOTO's RP Toilet in matte white is a timeless highlight with broad appeal thanks to its velvety look and outstanding hygienic features. Understatedly elegant, it complements all types of bathroom designs. Photo: TOTO