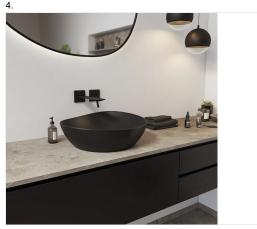

#### matte black: strikingly elegant

The matte black finish gives ceramics a powerful and and striking elegance, granting them a certain depth and presence in the space. The RP Toilet and WASHLET RW are beautiful accents that look especially luxurious in this soft, dark texture. Strong and composed, the matte black objects serve as visual anchors in the room design. The subtle interplay with light and shadows creates a moody yet opulent ambience.

Düsseldorf, March 2025 Reprint free of charge/Copy requested

- 1 The matte black colour and texture option brings stylish contrasts to the bath that underscore modern designs. WASHLET RW TOTO's top model and the TA Vessel are now available in this timeless finish. The coordinating push plate, WASHLET remote control and ZL Faucet complete the look. Photo: TOTO
- **2** The TOTO RP Toilet in matte black features the efficient TORNADO FLUSH for the ultimate hygiene plus a flawless design that showcases the subtle interplay of colour and texture. Photo: TOTO
- **3** TOTO WASHLET RW in luxurious matte black pairs extraordinary comfort with elegant design and advanced hygiene. The matte, velvety texture lends sophistication and depth to the bathroom. This stylish eye-catcher includes all the features people expect from WASHLET for unparalleled comfort with every use. Photo: TOTO
- **4** TOTO's asymmetrical TA Vessel now elevates the company's product portfolio in matte black as well. Made of TOTO's extraslim Linearceram material, the new finish enhances the slender lines of this design icon – giving it impressive depth. Photo: TOTO