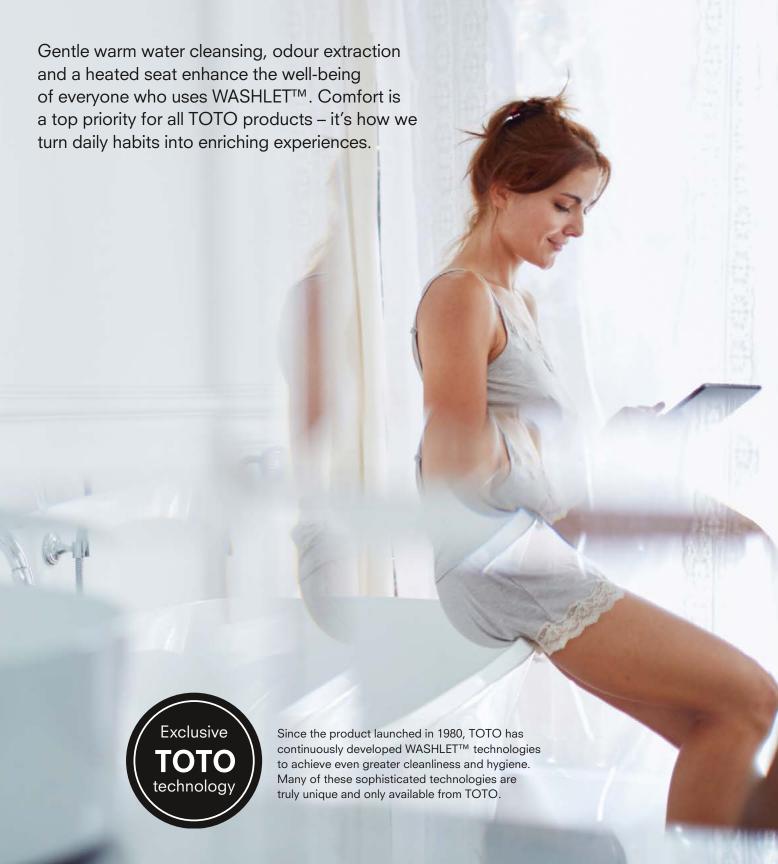

### **WASHLET**<sup>TM</sup>

The ultimate solution for quality and hygiene



# Cleanliness and comfort TOTO makes the difference.



# Above the rim wand jet placement – for maximum hygiene

Every WASHLET™ features proven TOTO clean technologies. Importantly placing the **wand jet above the toilet bowl** thus avoiding contamination. This keeps the WASHLET™ incredibly clean – like the very first time it was used. WASHLET™ is a shower toilet from TOTO with the highest hygiene standards.



#### **WASHLET™**

TOTO always positions the wand jet above the ceramic bowl



#### Hygienic wand jet

- · Positioned above the ceramic bowl away from the "action"
- · Cannot come into contact with urine or faeces after use
- · Cannot come into contact with flushing water
- · A higher position protects the wand jet and components from being affected by rising water due to a clogged toilet

#### Conventional shower toilet

Wand jet pl