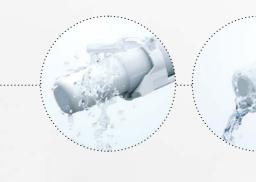

#### Hidden jet above the rim

The fully covered chamber protects the wand jet and dryer from dirt and contamination.

Depending on the model, the toilet bowl and/or WASHLET™ wand jet are cleaned with electrolysed water after use.

#### Self-cleaning wand jet

The wand jet automatically cleans itself inside and out before and after each use.