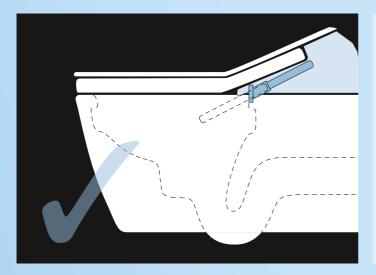

# Above the rim wand jet placement – for maximum hygiene

Every WASHLET™ features proven TOTO clean technologies. Importantly placing the **wand jet above the toilet bowl** thus avoiding contamination. This keeps the WASHLET™ incredibly clean – like the very first time it was used. WASHLET™ is a shower toilet from TOTO with the highest hygiene standards.

#### **WASHLET™**

TOTO always positions the wand jet above the ceramic bowl

#### Hygienic wand jet

- · Positioned above the ceramic bowl away from the "action"
- · Cannot come into contact with urine or faeces after use
- · Cannot come into contact with flushing water
- · A higher position protects the wand jet and components from being affected by rising water due to a clogged toilet