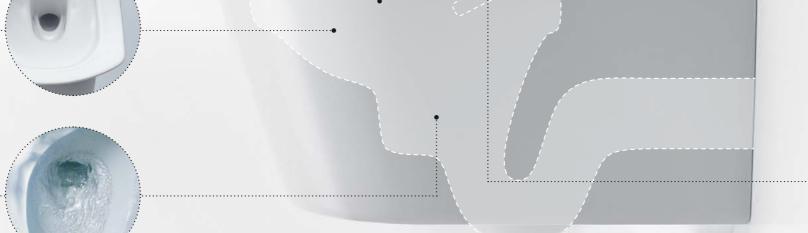

# Above the rim wand jet placement – for maximum hygiene

Every WASHLET™ features proven TOTO clean technologies. Importantly placing the **wand jet above the toilet bowl** thus avoiding contamination. This keeps the WASHLET™ incredibly clean – like the very first time it was used. WASHLET™ is a shower toilet from TOTO with the highest hygiene standards.

#### **WASHLET™**

TOTO always positions the wand jet above the ceramic bowl

#### Hygienic wand jet

- · Positioned above the ceramic bowl away from the "action"
- · Cannot come into contact with urine or faeces after use
- · Cannot come into contact with flushing water
- · A higher position protects the wand jet and components from being affected by rising water due to a clogged toilet