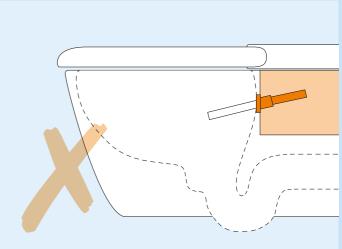

# Above the rim wand jet placement – for maximum hygiene

Every WASHLET™ features proven TOTO clean technologies. Importantly placing the **wand jet above the toilet bowl** thus avoiding contamination. This keeps the WASHLET™ incredibly clean – like the very first time it was used. WASHLET™ is a shower toilet from TOTO with the highest hygiene standards.

#### **WASHLET™**

TOTO always positions the wand jet above the ceramic bowl

#### Conventional shower toilet

Wand jet placed within the toilet bowl

#### **Great potential for contamination**

- · Positioned in the middle of the "action"
- · Tip of the wand jet can come into contact with urine and faeces
- · Wand jet can come into contact with flush water
- · Wand jet and technology are placed within the toilet bowl, and can be contaminated if the toilet is clogged