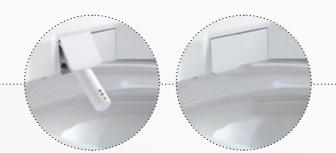

#### Hidden jet above the rim

The fully covered chamber protects the wand jet and dryer from dirt and contamination.

Depending on the model, the toilet bowl and/or WASHLET® wand jet are cleaned with electrolysed water after use.

#### Self-cleaning wand jet

The wand jet automatically cleans itself inside and out before and after each use.