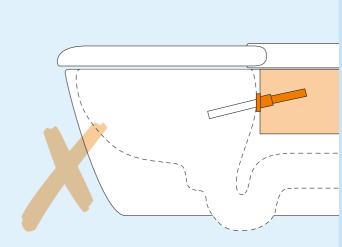

# Above the rim wand jet placement – for maximum hygiene

Every WASHLET® features proven TOTO clean technologies. Importantly placing the **wand jet above the toilet bowl** thus avoiding contamination. This keeps the WASHLET® incredibly clean – like the very first time it was used. WASHLET® is a shower toilet from TOTO with the highest hygiene standards.

#### **WASHLET®**

TOTO always positions the wand jet above the ceramic bowl

#### Hygienic wand jet

- · Positioned above the ceramic bowl away from the "action"
- · Cannot come into contact with urine or faeces after use
- · Cannot come into contact with flushing water
- · A higher position protects the wand jet and components from being affected by rising water due to a clogged toilet

#### Conventional shower toilet

Wand jet placed within the toilet bowl

#### **Great potential for contamination**

- · Positioned in the middle of the "action"
- $\cdot\,$  Tip of the wand jet can come into contact with urine and faeces
- · Wand jet can come into contact with flush water
- Wand jet and technology are placed within the toilet bowl, and can be contaminated if the toilet is clogged