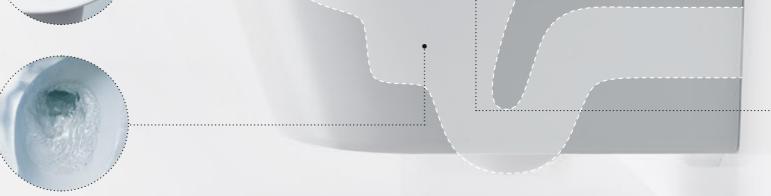

# Above the rim wand jet placement – for maximum hygiene

Every WASHLET® features proven TOTO clean technologies. Importantly placing the **wand jet above the toilet bowl** thus avoiding contamination. This keeps the WASHLET® incredibly clean – like the very first time it was used. WASHLET® is a shower toilet from TOTO with the highest hygiene standards.

#### **WASHLET®**

TOTO always positions the wand jet above the ceramic bowl

#### Hygienic wand jet

- · Positioned above the ceramic bowl away from the "action"
- · Cannot come into contact with urine or faeces after use
- · Cannot come into contact with flushing water
- · A higher position protects the wand jet and components from being affected by rising water due to a clogged toilet

#### Conventional shower toilet

Wand jet placed within the toilet bowl

#### **Great potential for contamination**

- · Positioned in the middle of the "action"
- $\cdot\,$  Tip of the wand jet can come into contact with urine and faeces
- · Wand jet can come into contact with flush water
- Wand jet and technology are placed within the toilet bowl, and can be contaminated if the toilet is clogged