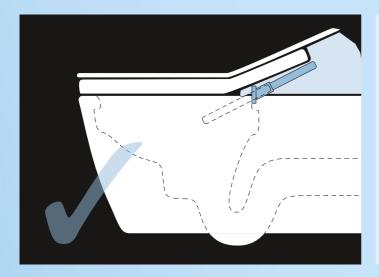

# Above the rim wand jet placement – for maximum hygiene

Every WASHLET® features proven TOTO clean technologies. Importantly placing the **wand jet above the toilet bowl** thus avoiding contamination. This keeps the WASHLET® incredibly clean – like the very first time it was used. WASHLET® is a shower toilet from TOTO with the highest hygiene standards.

#### **WASHLET®**

TOTO always positions the wand jet above the ceramic bowl

#### Hygienic wand jet

- · Positioned above the ceramic bowl away from the "action"
- · Cannot come into contact with urine or faeces after use
- · Cannot come into contact with flushing water
- · A higher position protects the wand jet and components from being affected by rising water due to a clogged toilet