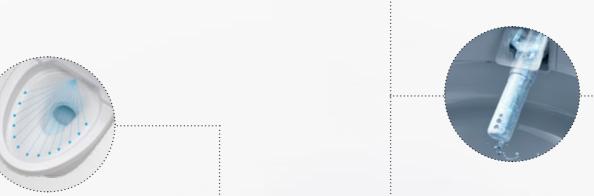

#### **PREMIST**

Automatically sprays a fine mist of water on the toilet bowl before each use, forming a film of water that makes it more difficult for waste and dirt to accumulate.

#### Rimless design

The rimless toilet bowl is standard on all TOTO toilets. There are no difficult to reach places for dirt and waste to accumulate.