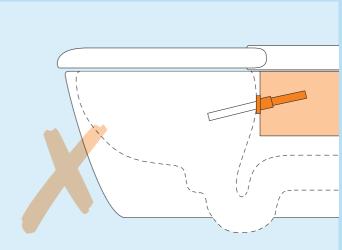

#### Conventional shower toilet

Wand jet placed within the toilet bowl

#### **Great potential for contamination**

- · Positioned in the middle of the "action"
- · Tip of the wand jet can come into contact with urine and faeces
- · Wand jet can come into contact with flush water
- Wand jet and technology are placed within the toilet bowl, and can be contaminated if the toilet is clogged