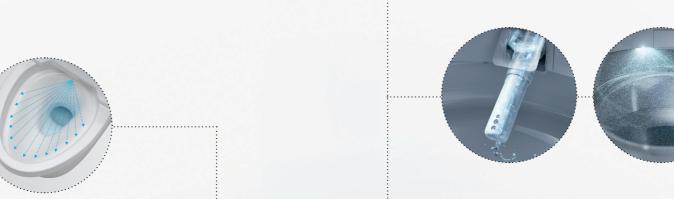

#### Conventional shower toilet

Wand jet placed within the toilet bowl

#### **Great potential for contamination**

- · Positioned in the middle of the "action"
- · Tip of the wand jet can come into contact with urine and faeces
- · Wand jet can come into contact with flush water
- Wand jet and technology are placed within the toilet bowl, and can be contaminated if the toilet is clogged

#### Hidden jet above the rim

The fully covered chamber protects the wand jet and dryer from dirt and contamination.

Depending on the model, the toilet bowl and/or WASHLET™ wand jet are cleaned with electrolysed water after use.

#### Self-cleaning wand jet

The wand jet automatically cleans itself inside and out before and after each use.