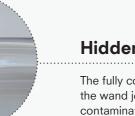

#### Hidden jet above the rim

The fully covered chamber protects the wand jet and dryer from dirt and contamination.

Depending on the model, the toilet bowl and/or WASHLET™ wand jet are cleaned with electrolysed water after use.