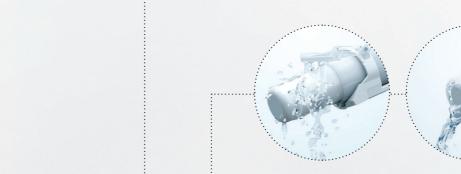

#### PREMIST

Automatically sprays a fine mist of water on the toilet bowl before each use, forming a film of water that makes it more difficult for waste and dirt to accumulate.

#### Self-cleaning wand jet

The wand jet automatically cleans itself inside and out before and after each use.

#### Wand jet position

The wand jet extends at a 43° angle during cleansing. This careful positioning means faeces cannot come into contact with the wand jet during cleansing.