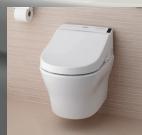

#### **WASHLET™**

TOTO always positions the wand jet above the ceramic bowl

#### Hygienic wand jet

- · Positioned above the ceramic bowl away from the "action"
- · Cannot come into contact with urine or faeces after use
- · Cannot come into contact with flushing water
- A higher position protects the wand jet and components from being affected by rising water due to a clogged toilet