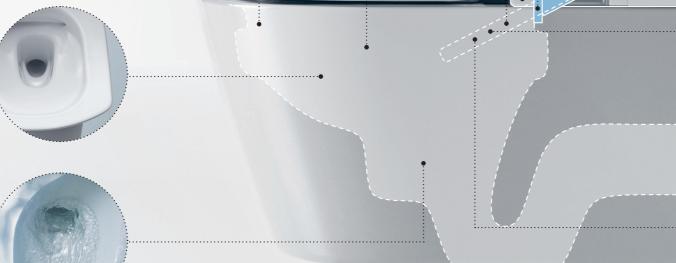

# Above the rim wand jet placement – for maximum hygiene

Every WASHLET™ features proven TOTO clean technologies. Importantly placing the **wand jet above the toilet bowl** thus avoiding contamination. This keeps the WASHLET™ incredibly clean – like the very first time it was used. WASHLET™ is a shower toilet from TOTO with the highest hygiene standards.

#### **WASHLET™**

TOTO always positions the wand jet above the ceramic bowl

#### Hygienic wand jet

- · Positioned above the ceramic bowl away from the "action"
- · Cannot come into contact with urine or faeces after use
- · Cannot come into contact with flushing water
- A higher position protects the wand jet and components from being affected by rising water due to a clogged toilet

#### Hidden jet above the rim

The fully covered chamber protects the wand jet and dryer from dirt and contamination.

Depending on the model, the toilet bowl and/or WASHLET™ wand jet are cleaned with electrolysed water after use.

#### Wand jet position

The wand jet extends at a 43° angle during cleansing. This careful positioning means faeces cannot come into contact with the wand jet during cleansing.