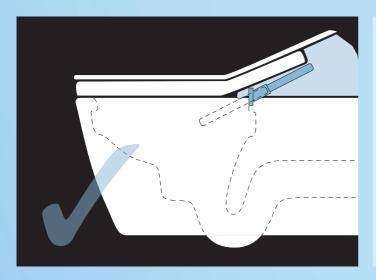

#### **WASHLET™**

TOTO always positions the wand jet above the ceramic bowl

#### Hygienic wand jet

- · Positioned above the ceramic bowl away from the "action"
- · Cannot come into contact with urine or faeces after use
- · Cannot come into contact with flushing water
- A higher position protects the wand jet and components from being affected by rising water due to a clogged toilet