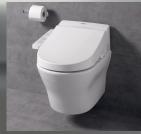

#### Conventional shower toilet

Wand jet placed within the toilet bowl

#### **Great potential for contamination**

- · Positioned in the middle of the "action"
- · Tip of the wand jet can come into contact with urine and faeces
- · Wand jet can come into contact with flush water
- Wand jet and technology are placed within the toilet bowl, and can be contaminated if the toilet is clogged