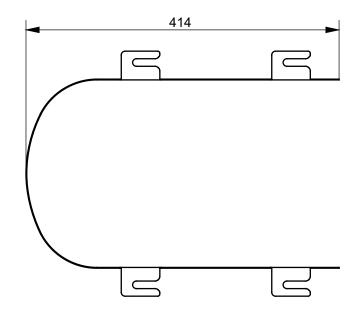

## TO BE COMBINED WITH:

CW512YR TC501CVK SG WC wallhung
SG WC seat 3. WASHLET SG TCF403EGV1

| Designation |                                     |             |                                                |
|-------------|-------------------------------------|-------------|------------------------------------------------|
|             | SG SERIES<br>Metallic cover 7EE0007 |             | TOTO                                           |
| Altered     |                                     | Scale 4 - F | This drawing including the respective data may |

T.G.

Signed

This drawing including the respective data may neither be duplicated nor modified nor altered without the consent of TOTO Europe GmbH. The usage of the data/technical drawings takes place at user's own risk and under excl