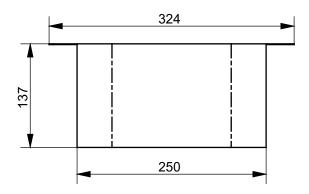

## TO BE COMBINED WITH:

CW512YR TC501CVK SG WC wallhung
SG WC seat 3. WASHLET SG TCF403EGV1

| Designation |                                     |             |                                                |
|-------------|-------------------------------------|-------------|------------------------------------------------|
|             | SG SERIES<br>Metallic cover 7EE0007 |             | TOTO                                           |
| Altered     |                                     | Scale 4 - F | This drawing including the respective data may |

T.G.

Signed

This drawing including the respective data may neither be duplicated nor modified nor altered without the consent of TOTO Europe GmbH. The usage of the data/technical drawings takes place at user's own risk and under ex