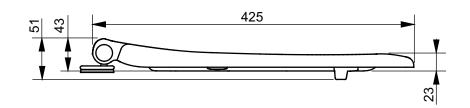

## TO BE COMBINED WITH:

1. PUBLIC WC, wallhung, barrier-free CW142Y

| COMMERCIAL WC seat ring TC140 |  |           |            | тото                                                                                                                                                                                                                                                                           |
|-------------------------------|--|-----------|------------|--------------------------------------------------------------------------------------------------------------------------------------------------------------------------------------------------------------------------------------------------------------------------------|
| Altered                       |  | Scale 1:5 |            | This drawing including the respective data may neither be duplicated nor modified nor altered without the consent of TOTO Europe GmbH. The usage of the data/technical drawings takes place at user's own risk and under exclusion of any liability of TOTO Europe GmbH and/or |
|                               |  | Signed    | T.G.       | of the companies of the TOTO-Group. The indicated dimensions are not binding; products are subject to change. Measurements shown may be subject to small variations or are indicative.                                                                                         |
|                               |  | Date      | 14/10/2024 |                                                                                                                                                                                                                                                                                |