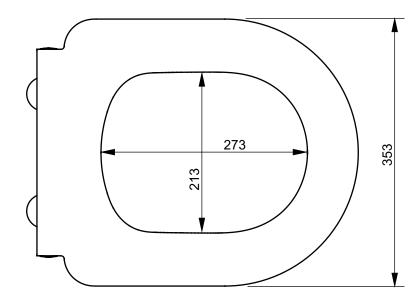

## TO BE COMBINED WITH:

1. PUBLIC WC, wallhung, barrier-free CW142Y

| COMMERCIAL WC seat ring TC140 |  |           |            | тото                                                                                                                                                                                                                                                                           |
|-------------------------------|--|-----------|------------|--------------------------------------------------------------------------------------------------------------------------------------------------------------------------------------------------------------------------------------------------------------------------------|
| Altered                       |  | Scale 1:5 |            | This drawing including the respective data may neither be duplicated nor modified nor altered without the consent of TOTO Europe GmbH. The usage of the data/technical drawings takes place at user's own risk and under exclusion of any liability of TOTO Europe GmbH and/or |
|                               |  | Signed    | T.G.       | of the companies of the TOTO-Group. The indicated dimensions are not binding; products are subject to change. Measurements shown may be subject to small variations or are indicative.                                                                                         |
|                               |  | Date      | 14/10/2024 |                                                                                                                                                                                                                                                                                |