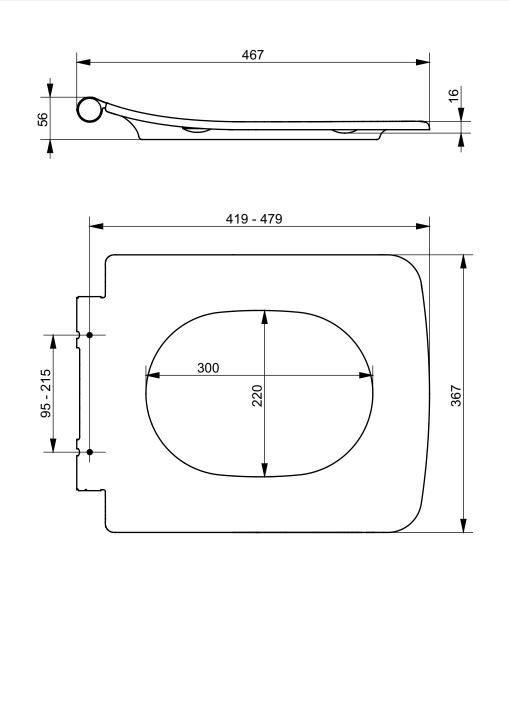

## TO BE COMBINED WITH:

1. SP WC, wallhung

CW532Y

| Designation                                |  |              |            |                                                                                                                                                                                                                                                                                         |
|--------------------------------------------|--|--------------|------------|-----------------------------------------------------------------------------------------------------------------------------------------------------------------------------------------------------------------------------------------------------------------------------------------|
| <b>TOILETS</b><br>WC seat ring SP TC512GV1 |  |              |            | ΤΟΤΟ                                                                                                                                                                                                                                                                                    |
| Altered                                    |  | Scale<br>1:5 |            | This drawing including the respective data may neither be duplicated<br>nor modified nor altered without the consent of TOTO Europe GmbH.<br>The usage of the data/technical drawings takes place at user's own<br>risk and under exclusion of any liability of TOTO Europe GmbH and/or |
|                                            |  | Signed       | T.G.       | of the companies of the TOTO-Group. The indicated dimensions are<br>not binding; products are subject to change. Measurements shown<br>may be subject to small variations or are indicative.                                                                                            |
|                                            |  | Date         | 06/01/2020 |                                                                                                                                                                                                                                                                                         |