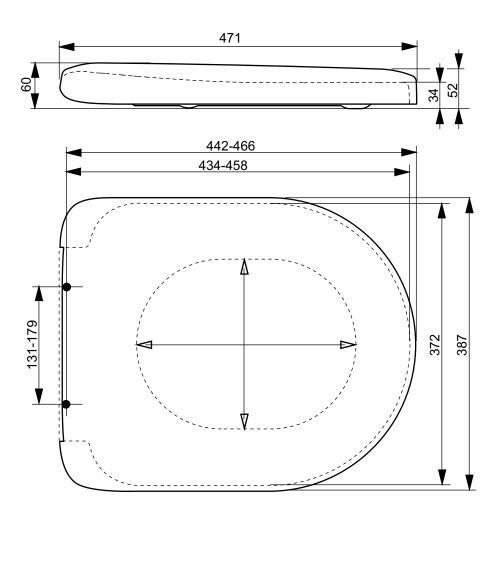

## CAN BE COMBINED WITH:

| 1. | NC WC, wallhung     | CW762Y  |
|----|---------------------|---------|
| 2. | NC WC, back-to-wall | CW763Y  |
| 3. | RP WC, wall-hung    | CW552RY |

| Designation<br><b>NC SERIES</b><br>WC seat<br>VC100N (with soft closing) / VC100U10R |  |        | ′C100U10R  | ΤΟΤΟ                                                                                                                                                                                                                                                                                                                                                                                                            |
|--------------------------------------------------------------------------------------|--|--------|------------|-----------------------------------------------------------------------------------------------------------------------------------------------------------------------------------------------------------------------------------------------------------------------------------------------------------------------------------------------------------------------------------------------------------------|
| Altered                                                                              |  | Scale  | 1:5        | This drawing including the respective data may neither be<br>duplicated nor modified nor altered without the consent of TOTO<br>Europe GmbH. The usage of the data/technical drawings takes<br>place at user's own risk and under exclusion of any liability of<br>TOTO Europe GmbH and/or of the companies of the TOTO-<br>Group. The indicated dimensions are not binding; products are<br>subject to change. |
|                                                                                      |  | Signed | T.G.       |                                                                                                                                                                                                                                                                                                                                                                                                                 |
|                                                                                      |  | Date   | 15/02/2022 |                                                                                                                                                                                                                                                                                                                                                                                                                 |