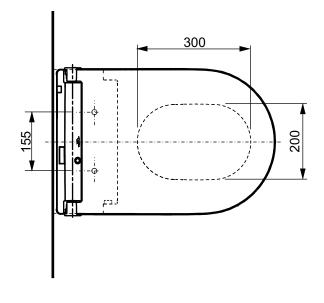

## TO BE COMBINED WITH:

Designation

1. RP WC, wall-hung, just to be used for the mentioned WASHLET™

CW542ERY

| WASHLET™<br>RW, incl. remote controller TCF801CG |  |        |            | I                                                                                                                                                               |
|--------------------------------------------------|--|--------|------------|-----------------------------------------------------------------------------------------------------------------------------------------------------------------|
| Altered                                          |  | Scale  | 1:10       | This drawing includi<br>duplicated nor modific<br>Europe GmbH. The u<br>place at user's own i<br>TOTO Europe GmbH<br>Group. The indicated<br>subject to change. |
|                                                  |  | Signed | T.G.       |                                                                                                                                                                 |
|                                                  |  | Date   | 15/02/2022 |                                                                                                                                                                 |