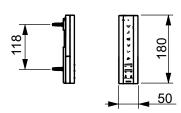

## TO BE COMBINED WITH:

Designation

1. RP WC, wall-hung, just to be used for the mentioned WASHLET™

CW542ERY

| WASHLET™<br>RW, incl. remote controller TCF801CG |  |        |            | I                                                                                                                                                               |
|--------------------------------------------------|--|--------|------------|-----------------------------------------------------------------------------------------------------------------------------------------------------------------|
| Altered                                          |  | Scale  | 1:10       | This drawing includi<br>duplicated nor modific<br>Europe GmbH. The u<br>place at user's own i<br>TOTO Europe GmbH<br>Group. The indicated<br>subject to change. |
|                                                  |  | Signed | T.G.       |                                                                                                                                                                 |
|                                                  |  | Date   | 15/02/2022 |                                                                                                                                                                 |