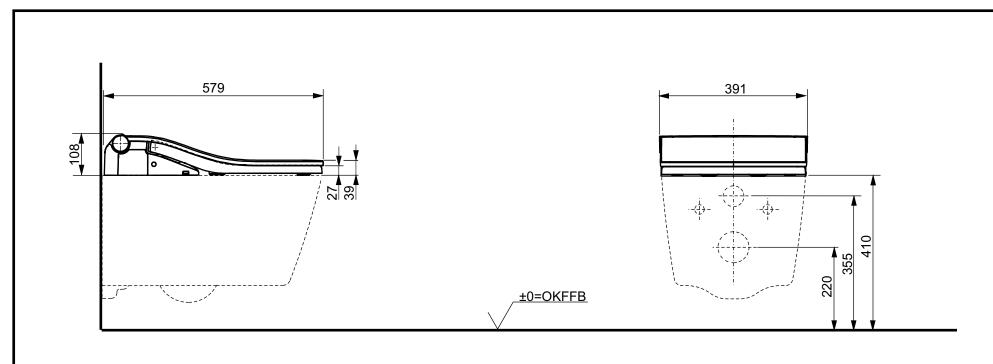

## TO BE COMBINED WITH:

Designation

1. RP WC, wall-hung, just to be used for the mentioned WASHLET™

CW542ERY

| WASHLET™<br>RW, incl. remote controller TCF801CG |  |        |            | I                                                                                                                                                               |
|--------------------------------------------------|--|--------|------------|-----------------------------------------------------------------------------------------------------------------------------------------------------------------|
| Altered                                          |  | Scale  | 1:10       | This drawing includi<br>duplicated nor modific<br>Europe GmbH. The u<br>place at user's own i<br>TOTO Europe GmbH<br>Group. The indicated<br>subject to change. |
|                                                  |  | Signed | T.G.       |                                                                                                                                                                 |
|                                                  |  | Date   | 15/02/2022 |                                                                                                                                                                 |