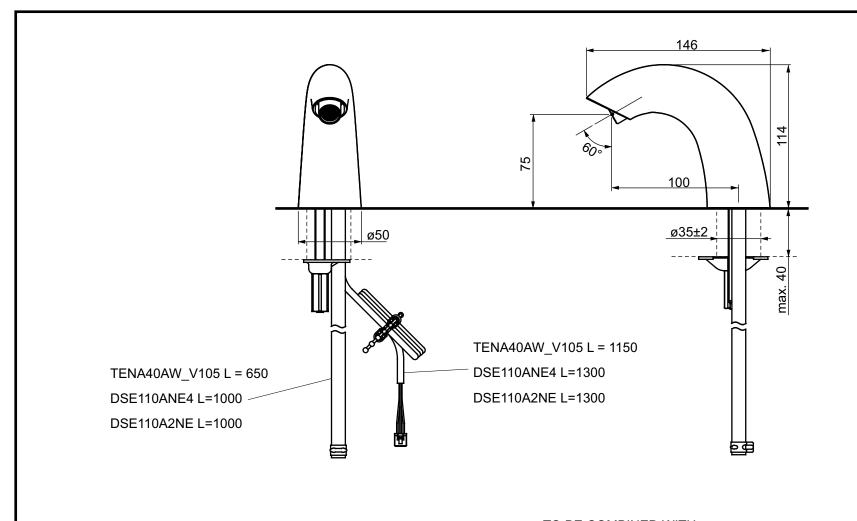

## TO BE COMBINED WITH

- 1. Single control unit (4L/min)
- 2. Thermostatic mixer for control unit, to be used for additional warm water usage

DLE124DHE4 TLE05701E

| COMMERCIAL Auto faucet curved TENA40AWV105 |  |        |            |                                                                                                       |
|--------------------------------------------|--|--------|------------|-------------------------------------------------------------------------------------------------------|
| Altered                                    |  | Scale  | 1:3        | This drawin<br>nor modified<br>The usage<br>risk and und<br>of the comp<br>not binding<br>may be subj |
|                                            |  | Signed | T.G.       |                                                                                                       |
|                                            |  | Date   | 01/02/2022 |                                                                                                       |