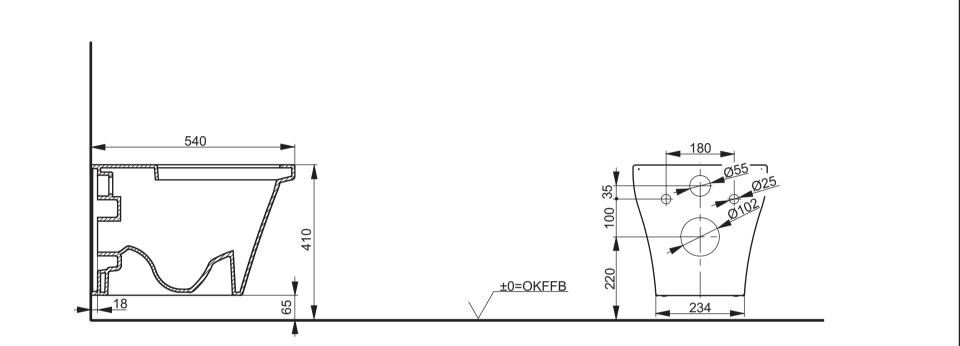

## CAN BE COMBINED WITH:

| 1. CF WC seat with soft-closing | VC130    |
|---------------------------------|----------|
| 2. CF WC seat                   | VC130U10 |

| PUBLIC SERIES<br>WC, wallhung CW132Y |  |            |            | тото                                                                                                                                                                                                            |
|--------------------------------------|--|------------|------------|-----------------------------------------------------------------------------------------------------------------------------------------------------------------------------------------------------------------|
| Altered                              |  | Scale 1:10 |            | This drawing including the respective data may neither be duplicated<br>nor modified nor altered without the consent of TOTO Europe GmbH.<br>The usage of the data/technical drawings takes place at user's own |
|                                      |  | Signed     | T.G.       | risk and under exclusion of any liability of TOTO Europe GmbH and/or<br>of the companies of the TOTO-Group. The indicated dimensions are<br>not binding; products are subject to change. Measurements shown     |
|                                      |  | Date       | 22/01/2014 | may be subject to small variations or are indicative.                                                                                                                                                           |