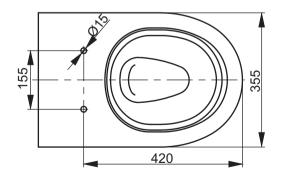

## CAN BE COMBINED WITH:

| 1. CF WC seat with soft-closing | VC130    |
|---------------------------------|----------|
| 2. CF WC seat                   | VC130U10 |

| PUBLIC SERIES<br>WC, wallhung CW132Y |  |            |            | тото                                                                                                                                                                                                            |
|--------------------------------------|--|------------|------------|-----------------------------------------------------------------------------------------------------------------------------------------------------------------------------------------------------------------|
| Altered                              |  | Scale 1:10 |            | This drawing including the respective data may neither be duplicated<br>nor modified nor altered without the consent of TOTO Europe GmbH.<br>The usage of the data/technical drawings takes place at user's own |
|                                      |  | Signed     | T.G.       | risk and under exclusion of any liability of TOTO Europe GmbH and/or<br>of the companies of the TOTO-Group. The indicated dimensions are<br>not binding; products are subject to change. Measurements shown     |
|                                      |  | Date       | 22/01/2014 | may be subject to small variations or are indicative.                                                                                                                                                           |