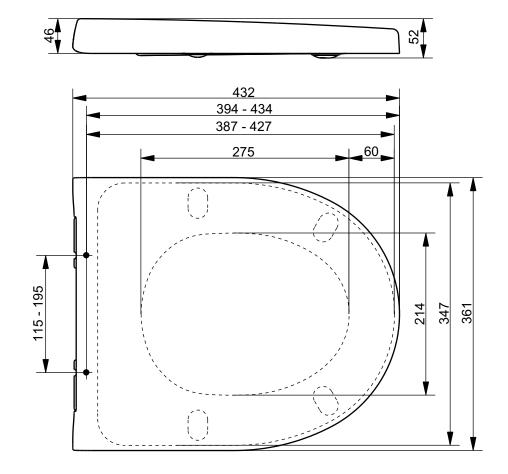

## CAN BE COMBINED WITH:

1. WC walhung CW132Y

| Designation<br><b>PUBLIC SERIES</b><br>WC seat VC130 / VC130U10 |  |        |            | тото                                                                                                                                                                                                                                                                               |
|-----------------------------------------------------------------|--|--------|------------|------------------------------------------------------------------------------------------------------------------------------------------------------------------------------------------------------------------------------------------------------------------------------------|
| Altered                                                         |  | Scale  | 1:5        | This drawing including the respective data may neither be duplicate<br>nor modified nor altered without the consent of TOTO Europe Gmbh<br>The usage of the data/technical drawings takes place at user's ow<br>risk and under exclusion of any liability of TOTO Europe GmbH and/ |
|                                                                 |  | Signed | T.G.       | of the companies of the TOTO-Group. The indicated dimensions are<br>not binding; products are subject to change. Measurements shown                                                                                                                                                |
|                                                                 |  | Date   | 23/01/2014 | may be subject to small variations or are indicative.                                                                                                                                                                                                                              |