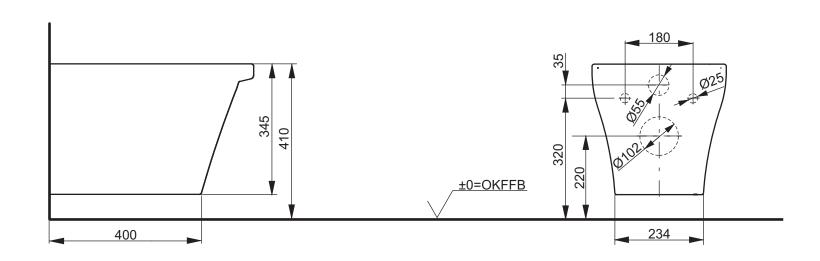

## CAN BE COMBINED WITH:

1. CF WC seat with soft-closing
2. CF WC seat
VC130
VC130U10

3. WASHLET CF TCF6530G#NW1, TCF6530GE#NW1(UK),

TCF6530SW#NW1 (CH)

| Designation                          |  |        |            |                                                                                                                                                                                                                                                                                                                                                                                                                                                                       |
|--------------------------------------|--|--------|------------|-----------------------------------------------------------------------------------------------------------------------------------------------------------------------------------------------------------------------------------------------------------------------------------------------------------------------------------------------------------------------------------------------------------------------------------------------------------------------|
| PUBLIC SERIES<br>WC, wallhung CW132Y |  |        |            | тото                                                                                                                                                                                                                                                                                                                                                                                                                                                                  |
| Altered                              |  | Scale  | 1:10       | This drawing including the respective data may neither be duplicated nor modified nor altered without the consent of TOTO Europe GmbH. The usage of the data/technical drawings takes place at user's own risk and under exclusion of any liability of TOTO Europe GmbH and/or of the companies of the TOTO-Group. The indicated dimensions are not binding; products are subject to change. Measurements shown may be subject to small variations or are indicative. |
|                                      |  | Signed | T.G.       |                                                                                                                                                                                                                                                                                                                                                                                                                                                                       |
|                                      |  | Date   | 02/03/2015 |                                                                                                                                                                                                                                                                                                                                                                                                                                                                       |