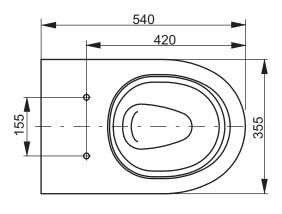

## CAN BE COMBINED WITH:

1. CF WC seat with soft-closing
2. CF WC seat
VC130
VC130U10

3. WASHLET CF TCF6530G#NW1, TCF6530GE#NW1(UK),

TCF6530SW#NW1 (CH)

| Designation                          |  |        |            |                                                                                                                                                                                                                                                                                                                                                                                                                                                                       |
|--------------------------------------|--|--------|------------|-----------------------------------------------------------------------------------------------------------------------------------------------------------------------------------------------------------------------------------------------------------------------------------------------------------------------------------------------------------------------------------------------------------------------------------------------------------------------|
| PUBLIC SERIES<br>WC, wallhung CW132Y |  |        |            | тото                                                                                                                                                                                                                                                                                                                                                                                                                                                                  |
| Altered                              |  | Scale  | 1:10       | This drawing including the respective data may neither be duplicated nor modified nor altered without the consent of TOTO Europe GmbH. The usage of the data/technical drawings takes place at user's own risk and under exclusion of any liability of TOTO Europe GmbH and/or of the companies of the TOTO-Group. The indicated dimensions are not binding; products are subject to change. Measurements shown may be subject to small variations or are indicative. |
|                                      |  | Signed | T.G.       |                                                                                                                                                                                                                                                                                                                                                                                                                                                                       |
|                                      |  | Date   | 02/03/2015 |                                                                                                                                                                                                                                                                                                                                                                                                                                                                       |