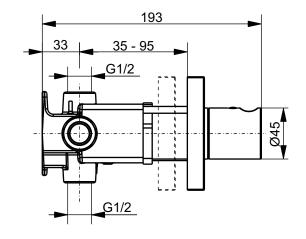

| Designation                          |  |       |                                                      |
|--------------------------------------|--|-------|------------------------------------------------------|
| SHOWER SYSTEM 3-way diverter DB351VE |  |       | тото                                                 |
| Altered                              |  | Scale | This drawing including the respective data may neith |