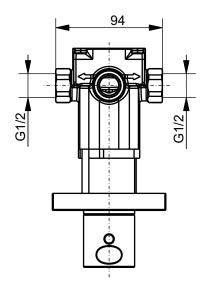

| Designation                          |  |       |                                                      |
|--------------------------------------|--|-------|------------------------------------------------------|
| SHOWER SYSTEM 3-way diverter DB351VE |  |       | тото                                                 |
| Altered                              |  | Scale | This drawing including the respective data may neith |