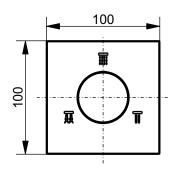

| Designation                          |  |       |                                                      |
|--------------------------------------|--|-------|------------------------------------------------------|
| SHOWER SYSTEM 3-way diverter DB351VE |  |       | тото                                                 |
| Altered                              |  | Scale | This drawing including the respective data may neith |