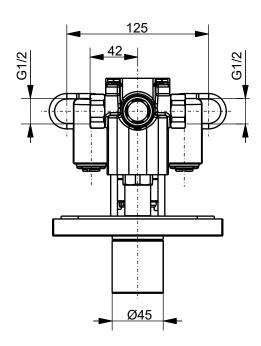

| Designation                                  |  |       |
|----------------------------------------------|--|-------|
| SHOWER SYSTEM Thermostatic shower mixer with |  |       |
| diverter DB421VE                             |  |       |
| Altered                                      |  | Scale |

Scale 1:3
Signed T.G.
Date 24/01/2013