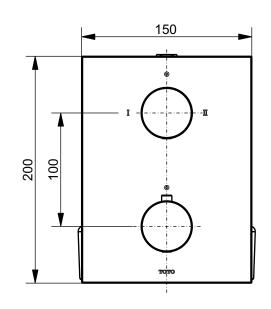

| Designation                                  |  |       |
|----------------------------------------------|--|-------|
| SHOWER SYSTEM Thermostatic shower mixer with |  |       |
| diverter DB421VE                             |  |       |
| Altered                                      |  | Scale |

Scale 1:3
Signed T.G.
Date 24/01/2013