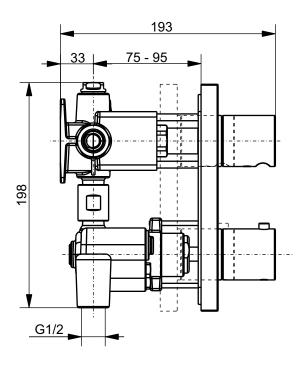

| Designation                                  |  |       |
|----------------------------------------------|--|-------|
| SHOWER SYSTEM Thermostatic shower mixer with |  |       |
| diverter DB421VE                             |  |       |
| Altered                                      |  | Scale |

Scale 1:3
Signed T.G.
Date 24/01/2013