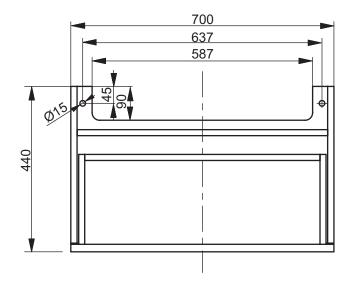

| Designation                     |    |
|---------------------------------|----|
| MH SERIES<br>Vanity unit FU1036 | 1U |

## **TOTO**

| Altered | Scale  | 1:10       |  |
|---------|--------|------------|--|
|         |        |            |  |
|         | Signed | T.G.       |  |
|         | Date   | 28/08/2012 |  |

This drawing including the respective data may neither be duplicated nor modified nor altered without the consent of TOTO Europe GmbH. The usage of the data/technical drawings takes place at user's own risk and under exclusion of any liability of TOTO Europe GmbH and/or of the companies of the TOTO-Group. The indicated dimensions are not binding; products are subject to change. Measurements shown may be subject to small variations or are indicative.