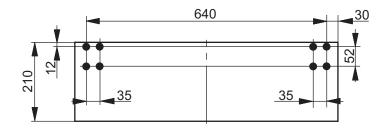

| Designation                     |    |
|---------------------------------|----|
| MH SERIES<br>Vanity unit FU1036 | 1U |

## **TOTO**

| Altered | Scale  | 1:10       |  |
|---------|--------|------------|--|
|         |        |            |  |
|         | Signed | T.G.       |  |
|         | Date   | 28/08/2012 |  |

This drawing including the respective data may neither be duplicated nor modified nor altered without the consent of TOTO Europe GmbH. The usage of the data/technical drawings takes place at user's own risk and under exclusion of any liability of TOTO Europe GmbH and/or of the companies of the TOTO-Group. The indicated dimensions are not binding; products are subject to change. Measurements shown may be subject to small variations or are indicative.