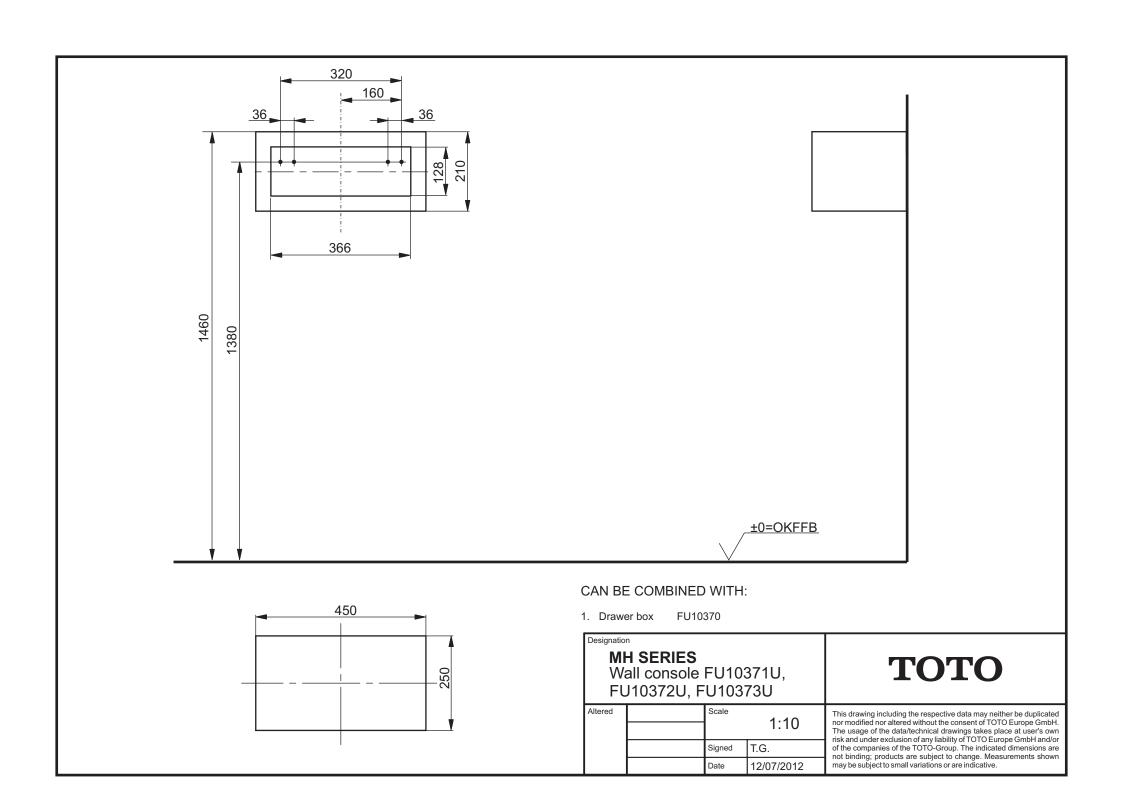

## TO BE COMBINED WITH:

1. Wall console FU10371U

| MH SERIES Drawer box FU10370 |  |        |            | тото                                                                                                                                                                                                                                                               |  |
|------------------------------|--|--------|------------|--------------------------------------------------------------------------------------------------------------------------------------------------------------------------------------------------------------------------------------------------------------------|--|
| Altered                      |  | Scale  | 1:5        | This drawing including the respective data may neither be duplica nor modified nor altered without the consent of TOTO Europe Gml The usage of the data/technical drawings takes place at user's cisk and under exclusion of any liability of TOTO Europe GmbH and |  |
|                              |  | Signed | T.G.       | of the companies of the TOTO-Group. The indicated dimensions on the binding; products are subject to change. Measurements sho may be subject to small variations or are indicative.                                                                                |  |
|                              |  | Date   | 19/05/2011 |                                                                                                                                                                                                                                                                    |  |