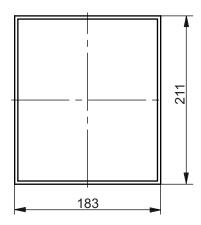

## TO BE COMBINED WITH:

1. Wall console FU10371U

| MH SERIES Drawer box FU10370 |  |        |            | тото                                                                                                                                                                                                                                                               |  |
|------------------------------|--|--------|------------|--------------------------------------------------------------------------------------------------------------------------------------------------------------------------------------------------------------------------------------------------------------------|--|
| Altered                      |  | Scale  | 1:5        | This drawing including the respective data may neither be duplica nor modified nor altered without the consent of TOTO Europe Gml The usage of the data/technical drawings takes place at user's cisk and under exclusion of any liability of TOTO Europe GmbH and |  |
|                              |  | Signed | T.G.       | of the companies of the TOTO-Group. The indicated dimensions on the binding; products are subject to change. Measurements sho may be subject to small variations or are indicative.                                                                                |  |
|                              |  | Date   | 19/05/2011 |                                                                                                                                                                                                                                                                    |  |