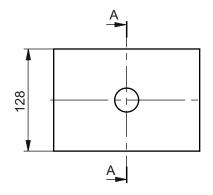

## TO BE COMBINED WITH:

1. Wall console FU10371U

| MH SERIES Drawer box FU10370 |  |        |            | тото                                                                                                                                                                                                                                                               |  |
|------------------------------|--|--------|------------|--------------------------------------------------------------------------------------------------------------------------------------------------------------------------------------------------------------------------------------------------------------------|--|
| Altered                      |  | Scale  | 1:5        | This drawing including the respective data may neither be duplica nor modified nor altered without the consent of TOTO Europe Gml The usage of the data/technical drawings takes place at user's cisk and under exclusion of any liability of TOTO Europe GmbH and |  |
|                              |  | Signed | T.G.       | of the companies of the TOTO-Group. The indicated dimensions on the binding; products are subject to change. Measurements sho may be subject to small variations or are indicative.                                                                                |  |
|                              |  | Date   | 19/05/2011 |                                                                                                                                                                                                                                                                    |  |