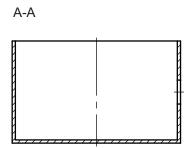

## TO BE COMBINED WITH:

1. Wall console FU10371U

| MH SERIES Drawer box FU10370 |  |        |            | тото                                                                                                                                                                                                                                                               |  |
|------------------------------|--|--------|------------|--------------------------------------------------------------------------------------------------------------------------------------------------------------------------------------------------------------------------------------------------------------------|--|
| Altered                      |  | Scale  | 1:5        | This drawing including the respective data may neither be duplica nor modified nor altered without the consent of TOTO Europe Gml The usage of the data/technical drawings takes place at user's cisk and under exclusion of any liability of TOTO Europe GmbH and |  |
|                              |  | Signed | T.G.       | of the companies of the TOTO-Group. The indicated dimensions on the binding; products are subject to change. Measurements sho may be subject to small variations or are indicative.                                                                                |  |
|                              |  | Date   | 19/05/2011 |                                                                                                                                                                                                                                                                    |  |