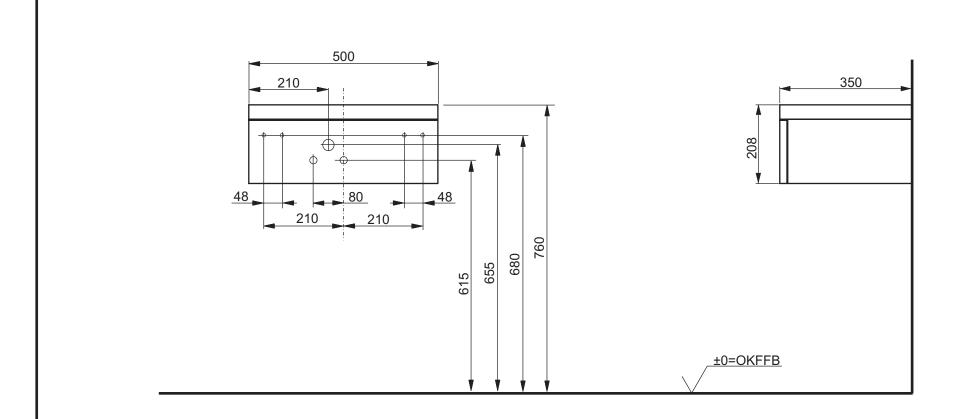

## CAN BE COMBINED WITH:

Handrinse vessel

**NC SERIES** 

Designation

LW10019G

| tap hole right FU10385U |  |        |            |
|-------------------------|--|--------|------------|
| Altered                 |  | Scale  | 1:10       |
|                         |  | Signed | T.G.       |
|                         |  | Date   | 25/04/2016 |

Vanity unit for handrinse vessel,