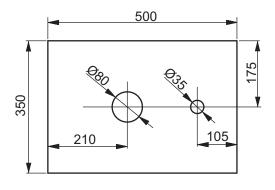

## CAN BE COMBINED WITH:

Handrinse vessel

**NC SERIES** 

Designation

LW10019G

| tap hole right FU10385U |  |        |            |
|-------------------------|--|--------|------------|
| Altered                 |  | Scale  | 1:10       |
|                         |  | Signed | T.G.       |
|                         |  | Date   | 25/04/2016 |

Vanity unit for handrinse vessel,