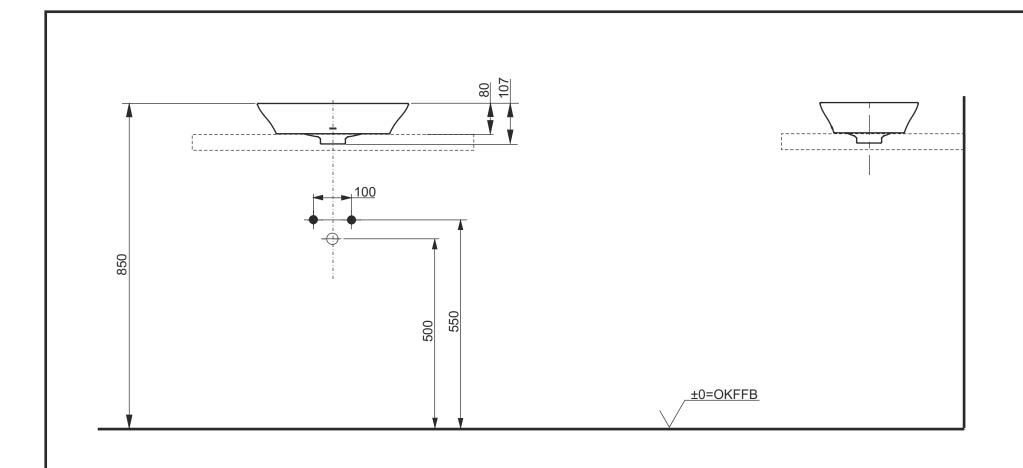

|  | Designation                                                                              | n         |       |      |  |  |
|--|------------------------------------------------------------------------------------------|-----------|-------|------|--|--|
|  | WASHBASIN TL vessel, round, 400 mm, without tap hole, without overflow, incl. stem valve |           |       |      |  |  |
|  |                                                                                          |           |       |      |  |  |
|  |                                                                                          |           |       |      |  |  |
|  | L4724                                                                                    | L4724E#XW |       |      |  |  |
|  | Altered                                                                                  |           | Scale |      |  |  |
|  |                                                                                          |           | l     | 4 40 |  |  |

| Altered | Scale  | 1:10       |
|---------|--------|------------|
|         | Signed | T.G.       |
|         | Date   | 21/10/2019 |