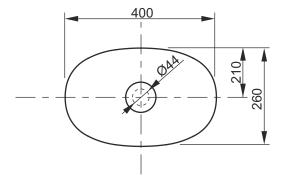

|  | Designation                                                                              | n         |       |      |  |  |
|--|------------------------------------------------------------------------------------------|-----------|-------|------|--|--|
|  | WASHBASIN TL vessel, round, 400 mm, without tap hole, without overflow, incl. stem valve |           |       |      |  |  |
|  |                                                                                          |           |       |      |  |  |
|  |                                                                                          |           |       |      |  |  |
|  | L4724                                                                                    | L4724E#XW |       |      |  |  |
|  | Altered                                                                                  |           | Scale |      |  |  |
|  |                                                                                          |           | l     | 4 40 |  |  |

| Altered | Scale  | 1:10       |
|---------|--------|------------|
|         | Signed | T.G.       |
|         | Date   | 21/10/2019 |