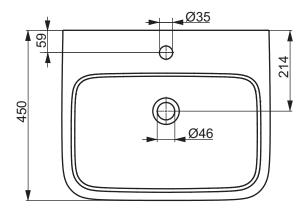

| Designation                            |
|----------------------------------------|
| MH SERIES Furniture washbasin with tap |
| Furniture washbasin with tap           |
| hole, with overflow LW10033G           |
|                                        |