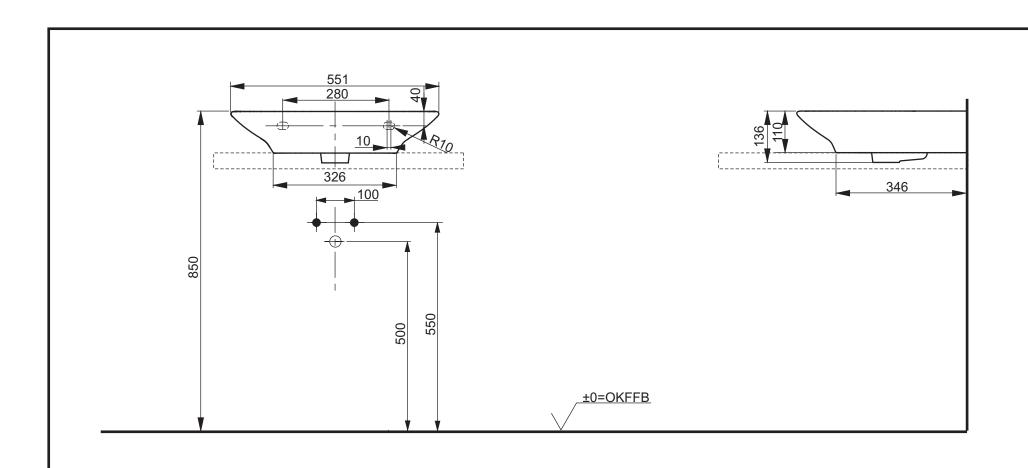

| Designation                            |
|----------------------------------------|
| MH SERIES Furniture washbasin with tap |
| Furniture washbasin with tap           |
| hole, with overflow LW10033G           |
|                                        |