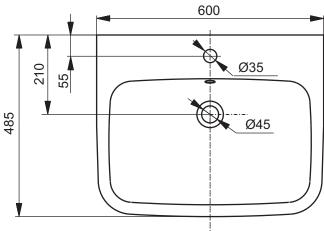

## CAN BE COMBINED WITH:

Designation

Counter cabinet white FU10698A-LW
 Counter cabinet walnut veneer FU10698A-VW

|  | NC SERIES Furniture washbasin with tap |            |          |      |
|--|----------------------------------------|------------|----------|------|
|  |                                        |            |          |      |
|  | hole,                                  | with overf | LW10624G |      |
|  | Altered                                |            | Scale    | 1:10 |
|  |                                        |            |          |      |