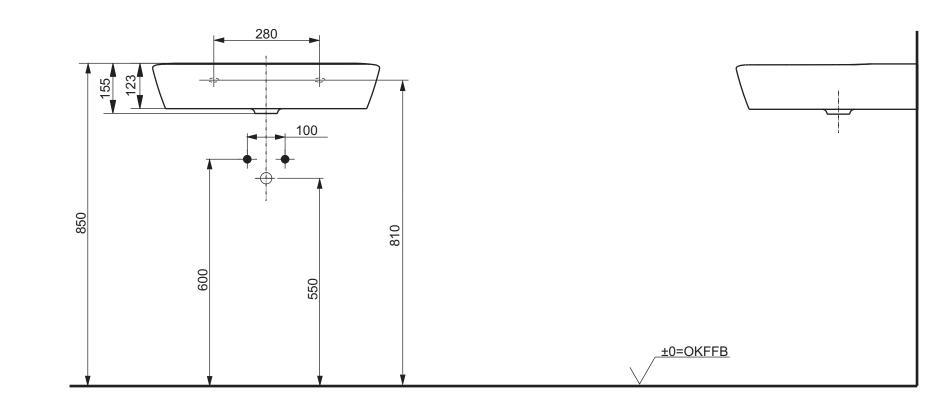

## CAN BE COMBINED WITH:

Designation

Counter cabinet white FU10698A-LW
 Counter cabinet walnut veneer FU10698A-VW

|  | NC SERIES Furniture washbasin with tap |            |          |      |
|--|----------------------------------------|------------|----------|------|
|  |                                        |            |          |      |
|  | hole,                                  | with overf | LW10624G |      |
|  | Altered                                |            | Scale    | 1:10 |
|  |                                        |            |          |      |