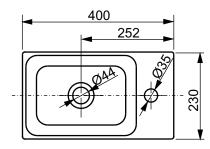

| Designation                                                                                      |  |            |            |                                                                                                                                                                                                                                                                                         |
|--------------------------------------------------------------------------------------------------|--|------------|------------|-----------------------------------------------------------------------------------------------------------------------------------------------------------------------------------------------------------------------------------------------------------------------------------------|
| WASHBASIN<br>Handrinse vessel CS, square, 600 mm,<br>with tap hole, without overflow<br>LW1634WH |  |            |            | ΤΟΤΟ                                                                                                                                                                                                                                                                                    |
| Altered                                                                                          |  | Scale 1:10 |            | This drawing including the respective data may neither be duplicated<br>nor modified nor altered without the consent of TOTO Europe GmbH.<br>The usage of the data/technical drawings takes place at user's own<br>risk and under exclusion of any liability of TOTO Europe GmbH and/or |
|                                                                                                  |  | Signed     | T.G.       | of the companies of the TOTO-Group. The indicated dimensions are<br>not binding; products are subject to change. Measurements shown<br>may be subject to small variations or are indicative.                                                                                            |
|                                                                                                  |  | Date       | 09/01/2020 |                                                                                                                                                                                                                                                                                         |