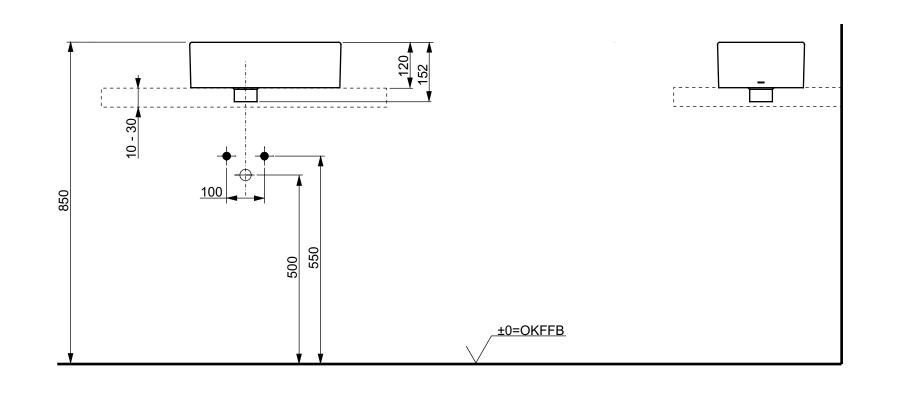

| Designation                                                                                      |  |            |            |                                                                                                                                                                                                                                                                                         |
|--------------------------------------------------------------------------------------------------|--|------------|------------|-----------------------------------------------------------------------------------------------------------------------------------------------------------------------------------------------------------------------------------------------------------------------------------------|
| WASHBASIN<br>Handrinse vessel CS, square, 600 mm,<br>with tap hole, without overflow<br>LW1634WH |  |            |            | ΤΟΤΟ                                                                                                                                                                                                                                                                                    |
| Altered                                                                                          |  | Scale 1:10 |            | This drawing including the respective data may neither be duplicated<br>nor modified nor altered without the consent of TOTO Europe GmbH.<br>The usage of the data/technical drawings takes place at user's own<br>risk and under exclusion of any liability of TOTO Europe GmbH and/or |
|                                                                                                  |  | Signed     | T.G.       | of the companies of the TOTO-Group. The indicated dimensions are<br>not binding; products are subject to change. Measurements shown<br>may be subject to small variations or are indicative.                                                                                            |
|                                                                                                  |  | Date       | 09/01/2020 |                                                                                                                                                                                                                                                                                         |