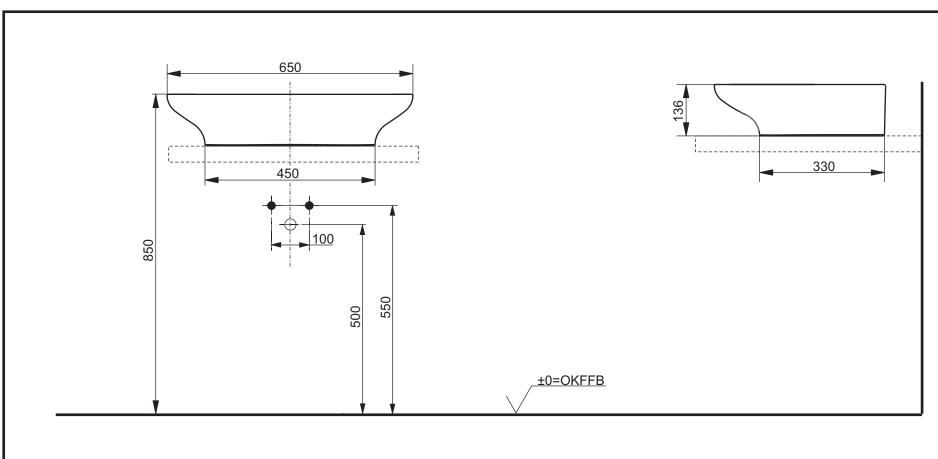

| Designation                        |  |  |  |
|------------------------------------|--|--|--|
| MH SERIES                          |  |  |  |
| Furniture washbasin with tap hole, |  |  |  |
| without overflow LW180YBT1#XW      |  |  |  |

| Altered | Scale  | 1:10       |
|---------|--------|------------|
|         | Signed | T.G.       |
|         | Date   | 29/10/2015 |