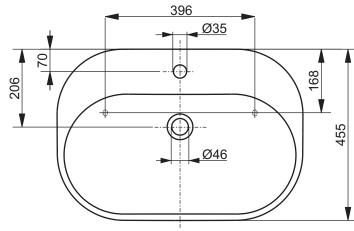

| Designation                        |  |  |  |
|------------------------------------|--|--|--|
| MH SERIES                          |  |  |  |
| Furniture washbasin with tap hole, |  |  |  |
| without overflow LW180YBT1#XW      |  |  |  |

| Altered | Scale  | 1:10       |
|---------|--------|------------|
|         | Signed | T.G.       |
|         | Date   | 29/10/2015 |