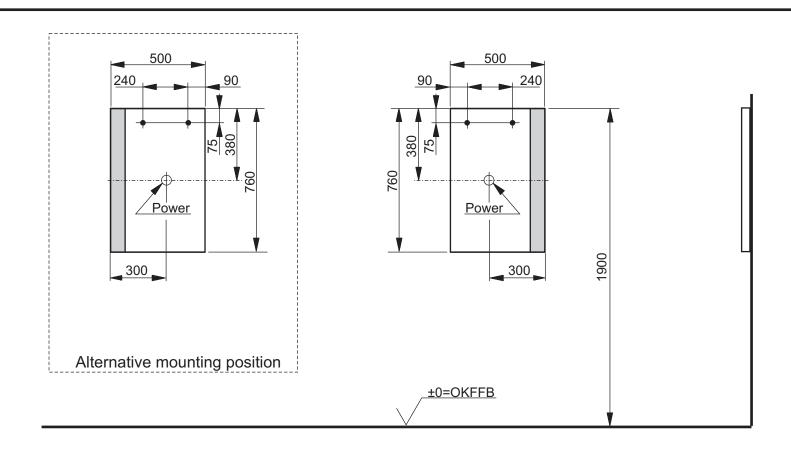

Designation

| Mirror, with LED lighting MI10418U-WI |  |        |            |        |
|---------------------------------------|--|--------|------------|--------|
| Altered                               |  | Scale  | 1:20       | -<br>! |
|                                       |  | Signed | T.G.       | ,      |
|                                       |  | Date   | 22/11/2012 | i      |