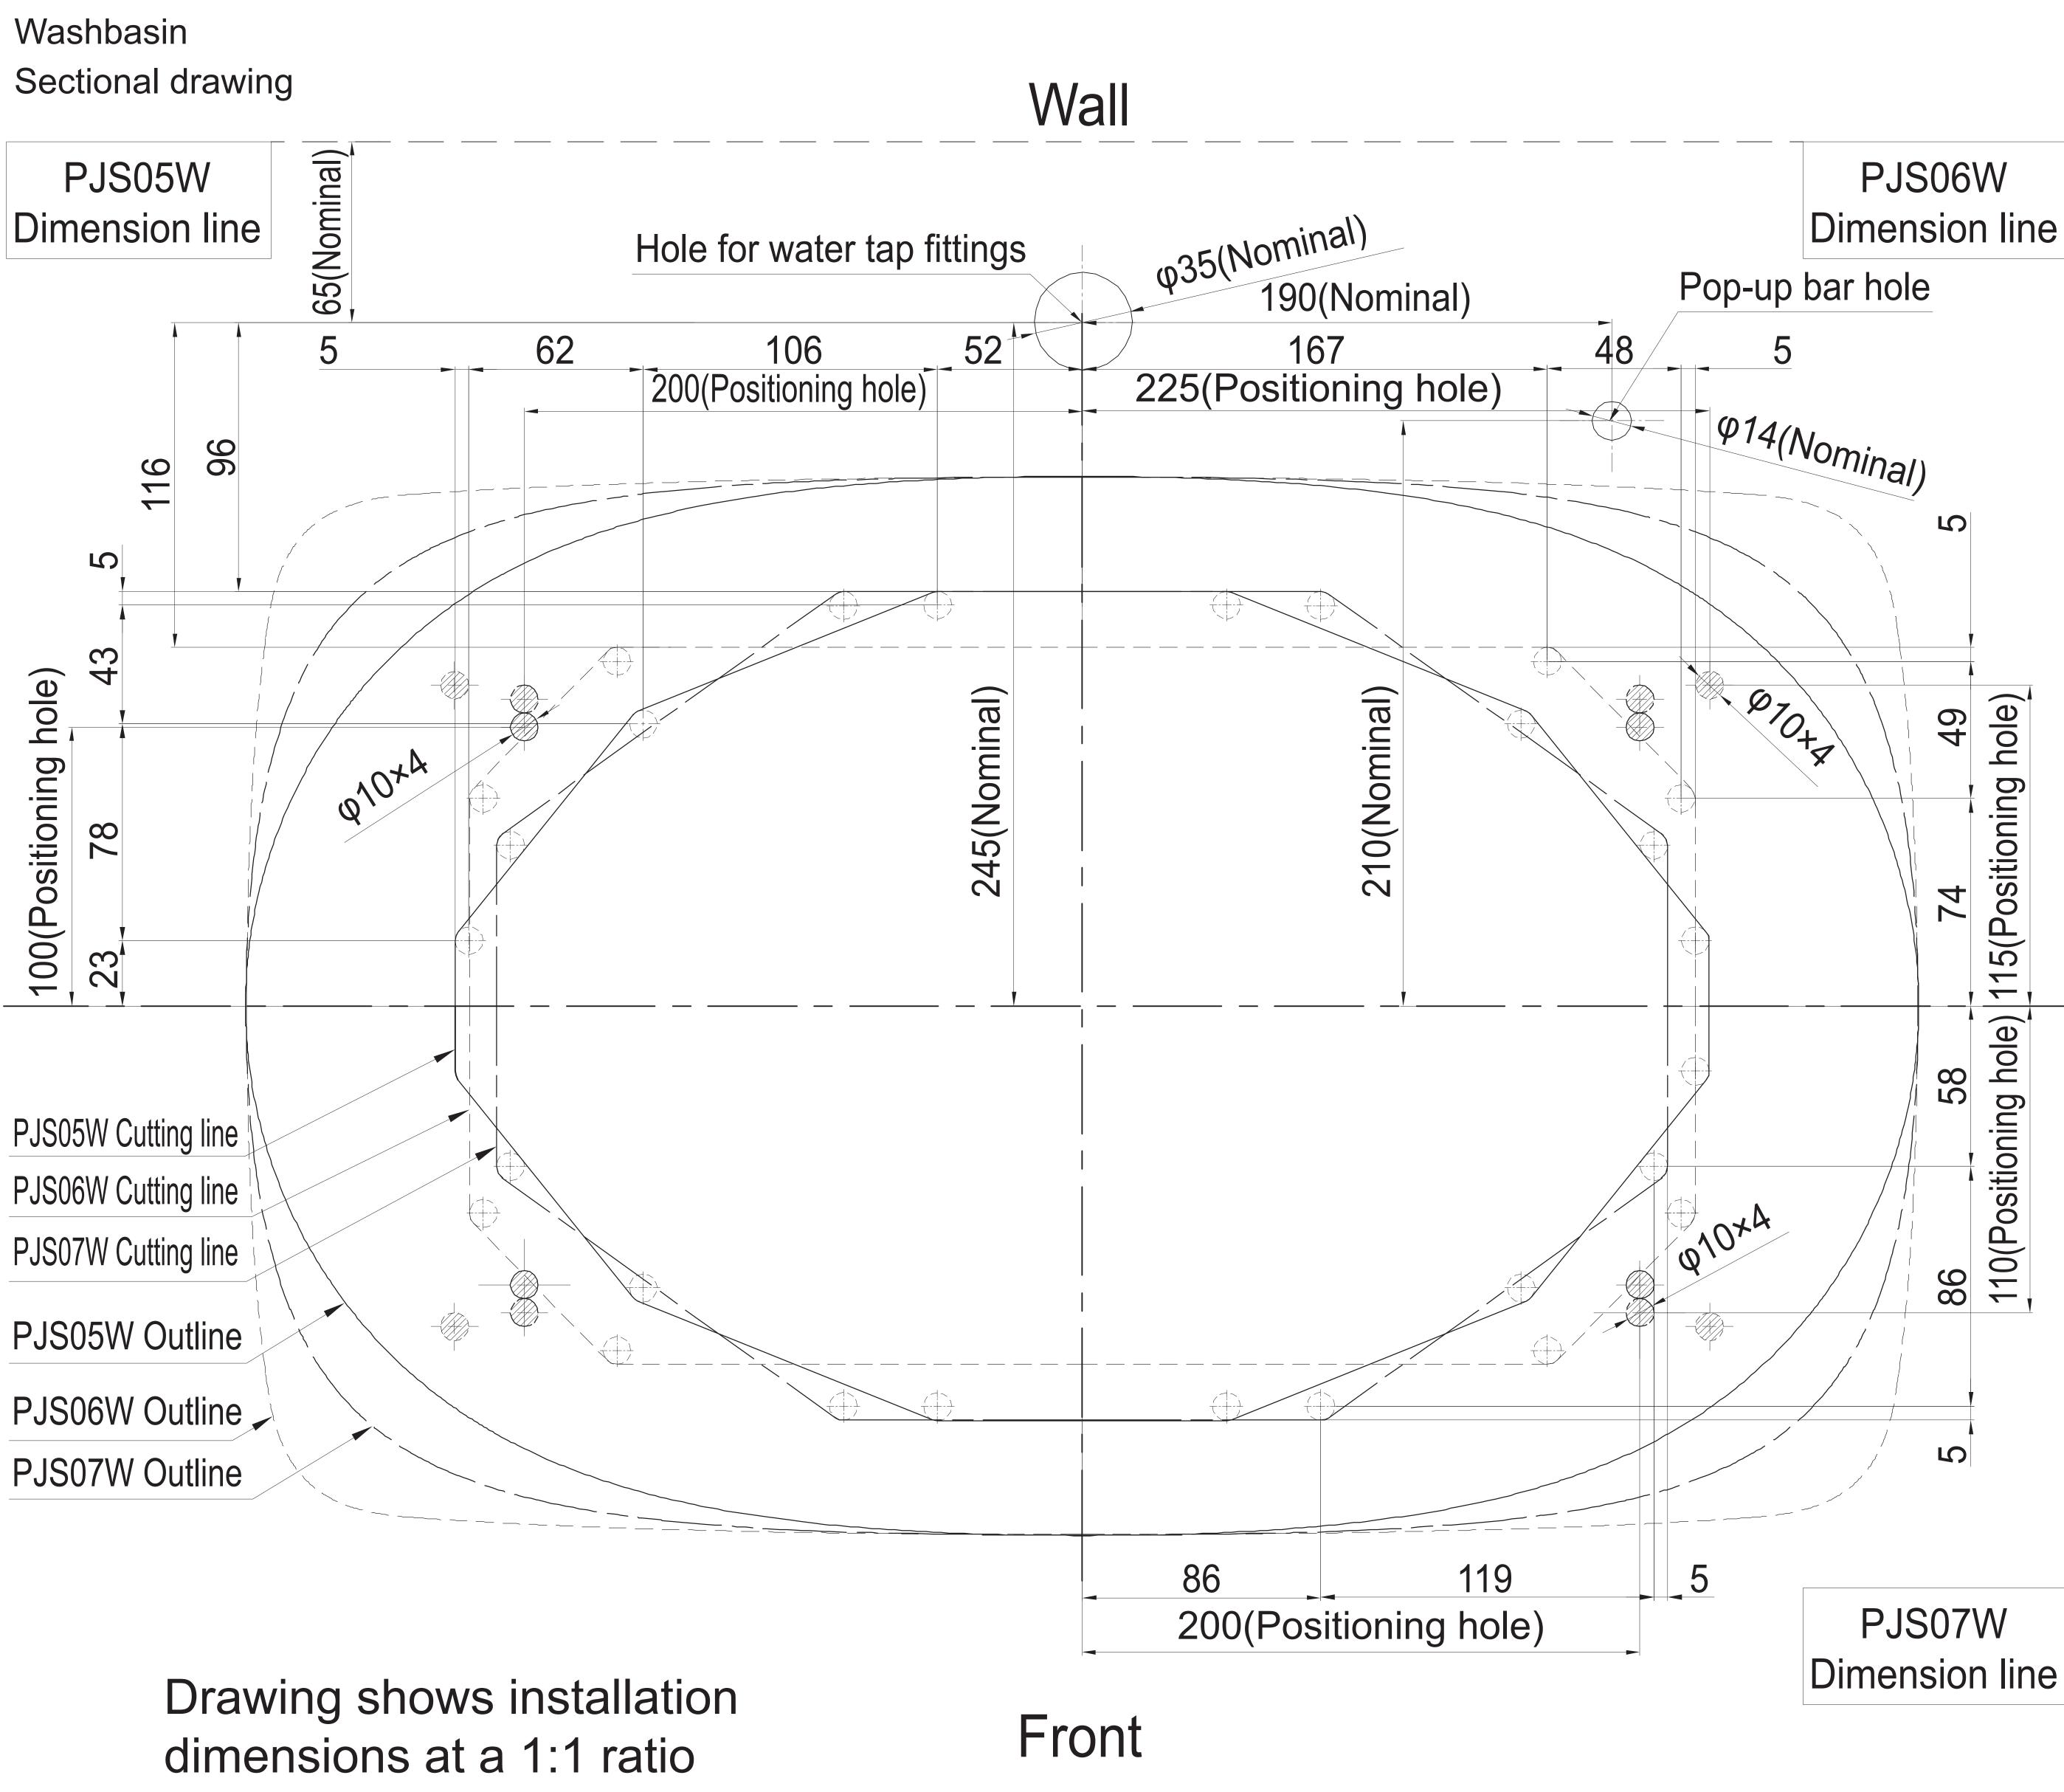

Water and hot water supply connection 
Drainage connection

Phone: +49 (0)211-27308-200

Fax: +49 (0)211-27308-202

http://eu.toto.com/

United Kingdom

http://eu.toto.com/

Phone: +44 (0)207 831 7544

- \* The dimensions of the diagram are symmetrical vertically and horizontally, and the dimensions without markings are mirrored.
- φ10 holes are drilled at all intersections, with straight-line cuts made afterwards.
- Select the  $\phi 10$  round hole centre for the marking point when marking dimensions.
- \* The section line acts as the positioning hole for the washbasin base.

Note: In the event of an error during the printing process, the position of the mounting hole requires further measurements whilst referring to the positioning of the above drawing.

Cut along the dotted line and give the installation instructions to the customer for safekeeping