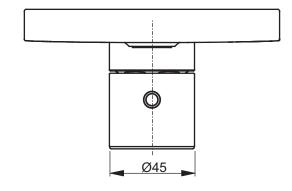

## TO BE COMBINED WITH:

1. Concealed box TBN01001E

Designation

SHOWER

| Thermostatic shower mixer with start/stop unction, concealed TBV02405E3 |  |        |            |  |
|-------------------------------------------------------------------------|--|--------|------------|--|
| Altered                                                                 |  | Scale  | 1:3        |  |
|                                                                         |  | Signed | T.G.       |  |
|                                                                         |  | Date   | 17/01/2017 |  |