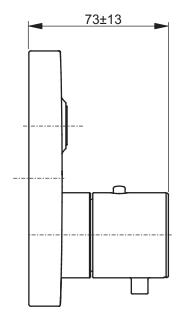

## TO BE COMBINED WITH:

1. Concealed box TBN01001E

Designation

SHOWER

| Thermostatic shower mixer with start/stop unction, concealed TBV02405E3 |  |        |            |  |
|-------------------------------------------------------------------------|--|--------|------------|--|
| Altered                                                                 |  | Scale  | 1:3        |  |
|                                                                         |  | Signed | T.G.       |  |
|                                                                         |  | Date   | 17/01/2017 |  |