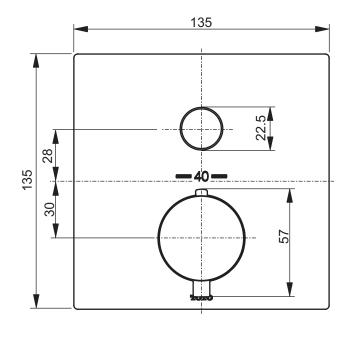

## TO BE COMBINED WITH:

1. Concealed box TBN01001E

Designation

SHOWER

| Thermostatic shower mixer with start/stop unction, concealed TBV02405E3 |  |        |            |  |
|-------------------------------------------------------------------------|--|--------|------------|--|
| Altered                                                                 |  | Scale  | 1:3        |  |
|                                                                         |  | Signed | T.G.       |  |
|                                                                         |  | Date   | 17/01/2017 |  |