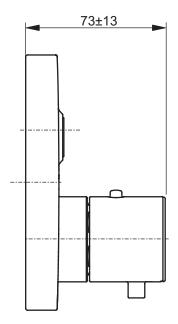

## TO BE COMBINED WITH:

1. Concealed box TBN01001E

| Designation<br><b>SHOWER</b><br>Thermostatic shower mixer with 2-way<br>diverter with start/stop function,<br>concealed TBV02406E3 |  |           |            | тото                                                                                                                                                                                                                                                                                    |
|------------------------------------------------------------------------------------------------------------------------------------|--|-----------|------------|-----------------------------------------------------------------------------------------------------------------------------------------------------------------------------------------------------------------------------------------------------------------------------------------|
| Altered                                                                                                                            |  | Scale 1:3 |            | This drawing including the respective data may neither be duplicated<br>nor modified nor altered without the consent of TOTO Europe GmbH.<br>The usage of the data/technical drawings takes place at user's own<br>risk and under exclusion of any liability of TOTO Europe GmbH and/or |
|                                                                                                                                    |  | Signed    | T.G.       | of the companies of the TOTO-Group. The indicated bins rainable<br>not binding; products are subject to change. Measurements shown<br>may be subject to small variations or are indicative.                                                                                             |
|                                                                                                                                    |  | Date      | 17/01/2017 |                                                                                                                                                                                                                                                                                         |