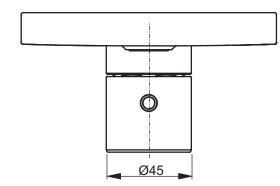

## TO BE COMBINED WITH:

1. Concealed box TBN01001E

| Designation<br><b>SHOWER</b><br>Thermostatic shower mixer with 2-way<br>diverter with start/stop function,<br>concealed TBV02406E3 |  |           |            | тото                                                                                                                                                                                                                                                                                    |
|------------------------------------------------------------------------------------------------------------------------------------|--|-----------|------------|-----------------------------------------------------------------------------------------------------------------------------------------------------------------------------------------------------------------------------------------------------------------------------------------|
| Altered                                                                                                                            |  | Scale 1:3 |            | This drawing including the respective data may neither be duplicated<br>nor modified nor altered without the consent of TOTO Europe GmbH.<br>The usage of the data/technical drawings takes place at user's own<br>risk and under exclusion of any liability of TOTO Europe GmbH and/or |
|                                                                                                                                    |  | Signed    | T.G.       | of the companies of the TOTO-Group. The indicated bins rainable<br>not binding; products are subject to change. Measurements shown<br>may be subject to small variations or are indicative.                                                                                             |
|                                                                                                                                    |  | Date      | 17/01/2017 |                                                                                                                                                                                                                                                                                         |