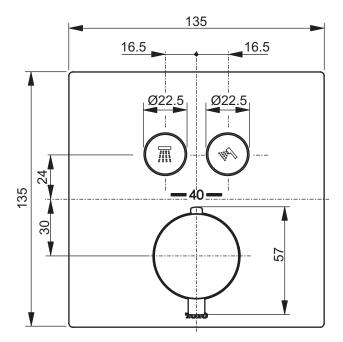

## TO BE COMBINED WITH:

1. Concealed box TBN01001E

| Designation<br><b>SHOWER</b><br>Thermostatic shower mixer with 2-way<br>diverter with start/stop function,<br>concealed TBV02406E3 |  |           |            | тото                                                                                                                                                                                                                                                                                    |
|------------------------------------------------------------------------------------------------------------------------------------|--|-----------|------------|-----------------------------------------------------------------------------------------------------------------------------------------------------------------------------------------------------------------------------------------------------------------------------------------|
| Altered                                                                                                                            |  | Scale 1:3 |            | This drawing including the respective data may neither be duplicated<br>nor modified nor altered without the consent of TOTO Europe GmbH.<br>The usage of the data/technical drawings takes place at user's own<br>risk and under exclusion of any liability of TOTO Europe GmbH and/or |
|                                                                                                                                    |  | Signed    | T.G.       | of the companies of the TOTO-Group. The indicated bins rainable<br>not binding; products are subject to change. Measurements shown<br>may be subject to small variations or are indicative.                                                                                             |
|                                                                                                                                    |  | Date      | 17/01/2017 |                                                                                                                                                                                                                                                                                         |