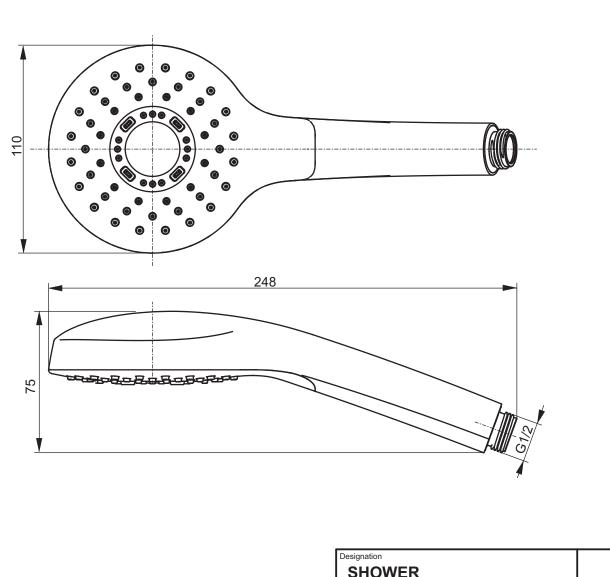

## SHOWER Hand shower, 110 mm, round

## TBW01009E1A

| Altered | Scale  | 1:2        |
|---------|--------|------------|
|         | Signed | T.G.       |
|         | Date   | 20/02/2018 |

## TOTO

This drawing including the respective data may neither be duplicated nor modified nor altered without the consent of TOTO Europe GmbH. The usage of the data/technical drawings takes place at user's own risk and under exclusion of any liability of TOTO Europe GmbH and/or of the companies of the TOTO-Group. The indicated dimensions are not binding; products are subject to change. Measurements shown may be subject to small variations or are indicative.