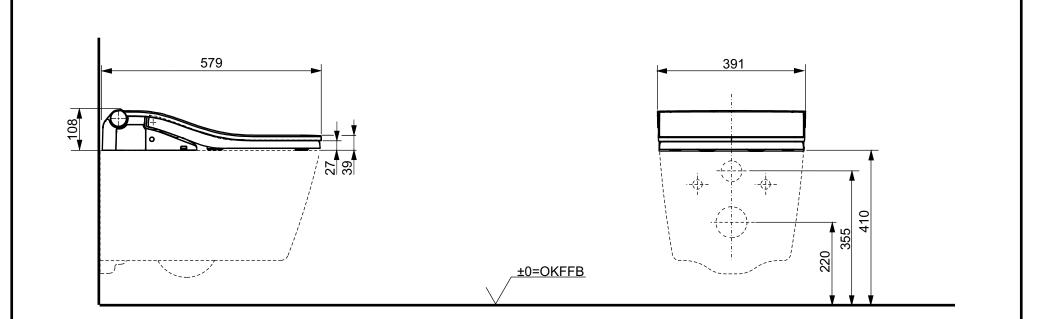

## TO BE COMBINED WITH:

| <ol> <li>SP WC, wall-hung, just to be used for the mentioned WASHLET™</li> </ol> | CW522EY |
|----------------------------------------------------------------------------------|---------|
|----------------------------------------------------------------------------------|---------|

- 2. Flush Plate for TOTO Sanitary Modul MB175M#SS WH182EAT
- 3. Sanitary Modul for WASHLET<sup>™</sup> with automatic flush

| Designation<br>WASHLET™<br>SW auto flush, incl. remote controller<br>TCF804C2G |  |        | e controller | тото                                                                                                                                                                                                                                                            |
|--------------------------------------------------------------------------------|--|--------|--------------|-----------------------------------------------------------------------------------------------------------------------------------------------------------------------------------------------------------------------------------------------------------------|
| Altered                                                                        |  | Scale  | 1:10         | This drawing including the respective data may neither be<br>duplicated nor modified nor altered without the consent of TOTO<br>Europe GmbH. The usage of the data/technical drawings takes<br>place at user's own risk and under exclusion of any liability of |
|                                                                                |  | Signed | T.G.         | TOTO Europe GmbH and/or of the companies of the TOTO-<br>Group. The indicated dimensions are not binding; products are                                                                                                                                          |
|                                                                                |  | Date   | 21/02/2020   | subject to change.                                                                                                                                                                                                                                              |