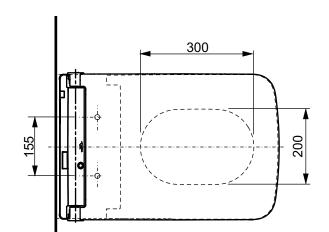

## TO BE COMBINED WITH:

| <ol> <li>SP WC, wall-hung, just to be used for the mentioned WASHLET™</li> </ol> | CW522EY |
|----------------------------------------------------------------------------------|---------|
|----------------------------------------------------------------------------------|---------|

- 2. Flush Plate for TOTO Sanitary Modul MB175M#SS WH182EAT
- 3. Sanitary Modul for WASHLET<sup>™</sup> with automatic flush

| Designation<br>WASHLET™<br>SW auto flush, incl. remote controller<br>TCF804C2G |  |        | e controller | тото                                                                                                                                                                                                                                                            |
|--------------------------------------------------------------------------------|--|--------|--------------|-----------------------------------------------------------------------------------------------------------------------------------------------------------------------------------------------------------------------------------------------------------------|
| Altered                                                                        |  | Scale  | 1:10         | This drawing including the respective data may neither be<br>duplicated nor modified nor altered without the consent of TOTO<br>Europe GmbH. The usage of the data/technical drawings takes<br>place at user's own risk and under exclusion of any liability of |
|                                                                                |  | Signed | T.G.         | TOTO Europe GmbH and/or of the companies of the TOTO-<br>Group. The indicated dimensions are not binding; products are                                                                                                                                          |
|                                                                                |  | Date   | 21/02/2020   | subject to change.                                                                                                                                                                                                                                              |