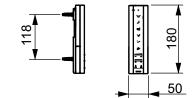

## TO BE COMBINED WITH:

| <ol> <li>SP WC, wall-hung, just to be used for the mentioned WASHLET™</li> </ol> | CW522EY |
|----------------------------------------------------------------------------------|---------|
|----------------------------------------------------------------------------------|---------|

- 2. Flush Plate for TOTO Sanitary Modul MB175M#SS WH182EAT
- 3. Sanitary Modul for WASHLET<sup>™</sup> with automatic flush

| Designation<br>WASHLET™<br>SW auto flush, incl. remote controller<br>TCF804C2G |  |        | e controller | тото                                                                                                                                                                                                                                                            |
|--------------------------------------------------------------------------------|--|--------|--------------|-----------------------------------------------------------------------------------------------------------------------------------------------------------------------------------------------------------------------------------------------------------------|
| Altered                                                                        |  | Scale  | 1:10         | This drawing including the respective data may neither be<br>duplicated nor modified nor altered without the consent of TOTO<br>Europe GmbH. The usage of the data/technical drawings takes<br>place at user's own risk and under exclusion of any liability of |
|                                                                                |  | Signed | T.G.         | TOTO Europe GmbH and/or of the companies of the TOTO-<br>Group. The indicated dimensions are not binding; products are                                                                                                                                          |
|                                                                                |  | Date   | 21/02/2020   | subject to change.                                                                                                                                                                                                                                              |