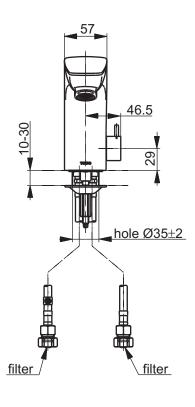

|     | + |
|-----|---|
|     |   |
|     | + |
| 191 | _ |

| Designation                      |  |  |
|----------------------------------|--|--|
| COMMERCIAL                       |  |  |
| Integrated SelfPower faucet with |  |  |
| thermostatic unit TEXN20ALV300R  |  |  |