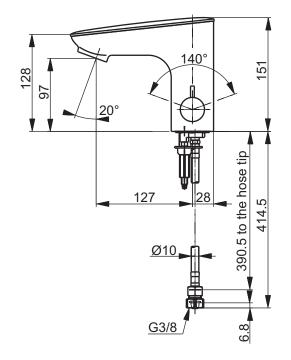

|     | + |
|-----|---|
|     |   |
|     | + |
| 191 | _ |

| Designation                      |  |  |
|----------------------------------|--|--|
| COMMERCIAL                       |  |  |
| Integrated SelfPower faucet with |  |  |
| thermostatic unit TEXN20ALV300R  |  |  |