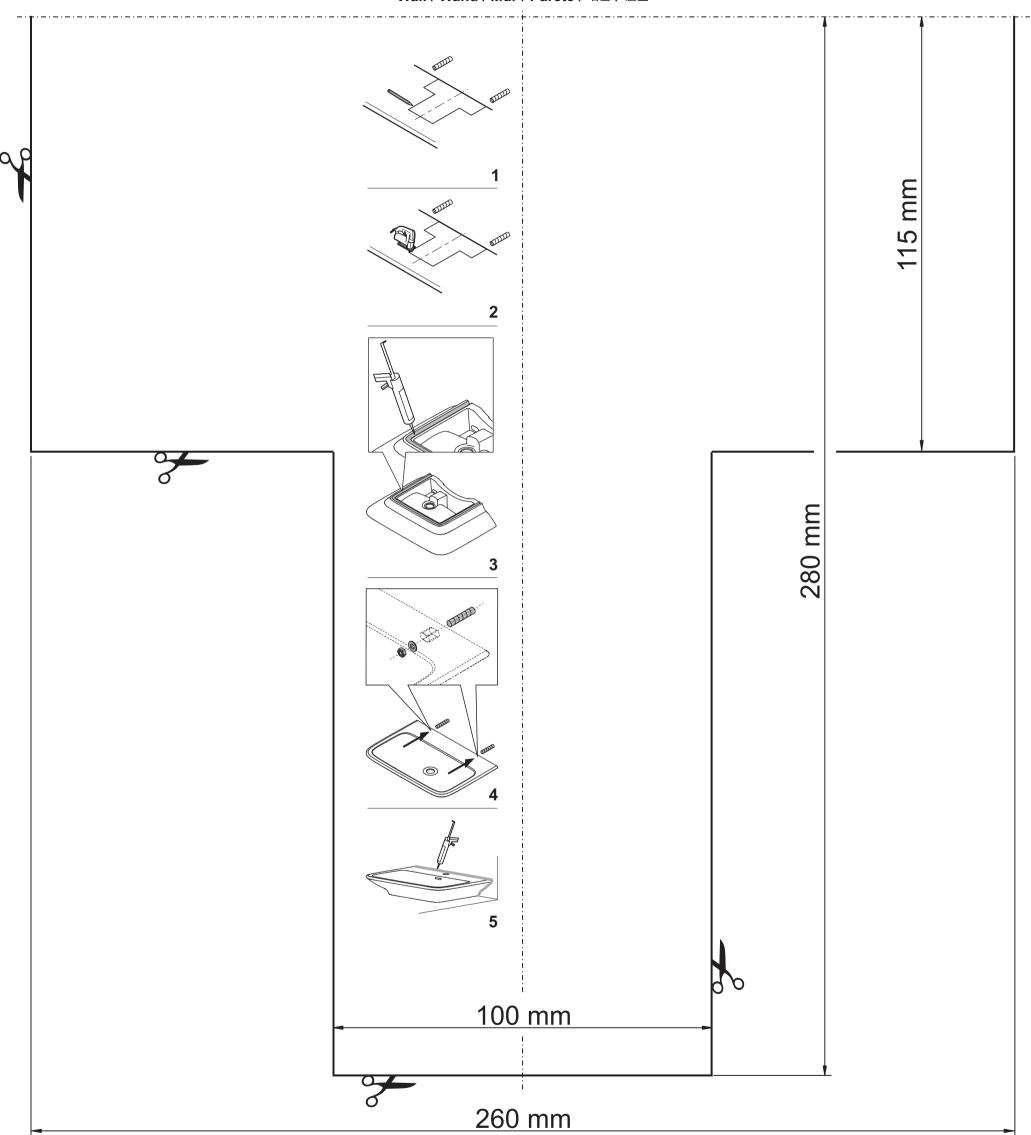

**TOTO** 

LW10020G LW10034G LW10069G LW10033G LW10035G LW10624G

Wall / Wand / Mur / Parete / 墙壁 / 牆壁

Front / Vorderseite / Avant / Parte frontale / 前面 / 前面

SCALE 1 cm: 1 cm

**DIN A3** 

This drawing including the respective data may neither be duplicated nor modified nor altered without the consent of TOTO Europe GmbH. The usage of the data/technical drawings takes place at user's own risk and under exclusion of any liability of TOTO Europe GmbH and/or of the companies of the TOTO-Group. The indicated dimensions are not binding; products are subject to change. Measurements shown may be subject to small variations or are indicative.