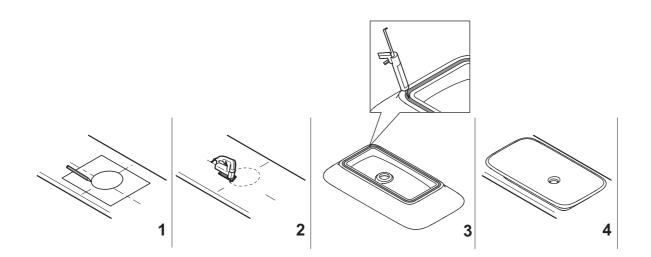

LW10038G

LW10039G LW10070G Wall / Wand / Mur / Parete / 墙壁 / 牆壁

min. 165 mm

1 2 3 4 5

SCALE 1 cm: 1 cm

**DIN A3** 

Front / Vorderseite / Avant / Parte frontale / 前面 / 前面

(mm)