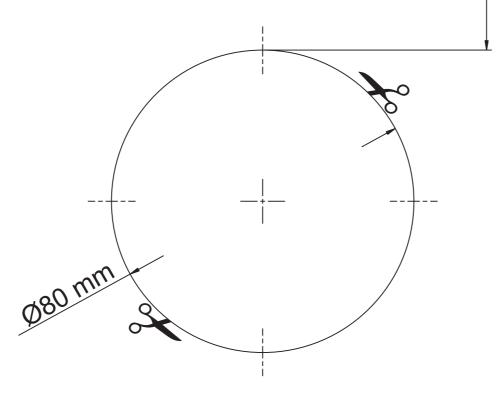

LW10038G

LW10039G LW10070G Wall / Wand / Mur / Parete / 墙壁 / 牆壁

min. 165 mm

1 2 3 4 5

SCALE 1 cm: 1 cm

**DIN A3** 

Front / Vorderseite / Avant / Parte frontale / 前面 / 前面

(mm)