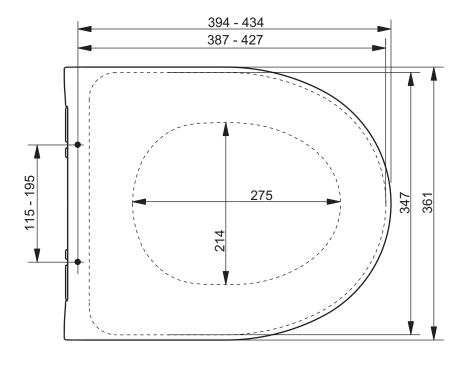

## CAN BE COMBINED WITH:

1. WC, walhung CW132Y

| CF SERIES WC seat VC130 (with soft closing) / VC130U10 |  |        |            | тото                                                                                                                                                                                                                                                                                                                                                                                                                                                                  |
|--------------------------------------------------------|--|--------|------------|-----------------------------------------------------------------------------------------------------------------------------------------------------------------------------------------------------------------------------------------------------------------------------------------------------------------------------------------------------------------------------------------------------------------------------------------------------------------------|
| Altered                                                |  | Scale  | 1:5        | This drawing including the respective data may neither be duplicated nor modified nor altered without the consent of TOTO Europe GmbH. The usage of the data/technical drawings takes place at user's own risk and under exclusion of any liability of TOTO Europe GmbH and/or of the companies of the TOTO-Group. The indicated dimensions are not binding; products are subject to change. Measurements shown may be subject to small variations or are indicative. |
|                                                        |  | Signed | T.G.       |                                                                                                                                                                                                                                                                                                                                                                                                                                                                       |
|                                                        |  | Date   | 05/11/2014 |                                                                                                                                                                                                                                                                                                                                                                                                                                                                       |