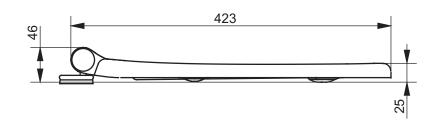

## TO BE COMBINED WITH:

1. CF WC, walhung CW132Y

| Designation                    |  |        |            |                                                                                                                                                                                                                                                                                                                                                                                                                                                                       |
|--------------------------------|--|--------|------------|-----------------------------------------------------------------------------------------------------------------------------------------------------------------------------------------------------------------------------------------------------------------------------------------------------------------------------------------------------------------------------------------------------------------------------------------------------------------------|
| CF SERIES WC seat ring VC130V1 |  |        |            | тото                                                                                                                                                                                                                                                                                                                                                                                                                                                                  |
| Altered                        |  | Scale  | 1:5        | This drawing including the respective data may neither be duplicated nor modified nor altered without the consent of TOTO Europe GmbH. The usage of the data/technical drawings takes place at user's owr risk and under exclusion of any liability of TOTO Europe GmbH and/or of the companies of the TOTO-Group. The indicated dimensions are not binding; products are subject to change. Measurements shown may be subject to small variations or are indicative. |
|                                |  | Signed | T.G.       |                                                                                                                                                                                                                                                                                                                                                                                                                                                                       |
|                                |  | Date   | 29/04/2016 |                                                                                                                                                                                                                                                                                                                                                                                                                                                                       |