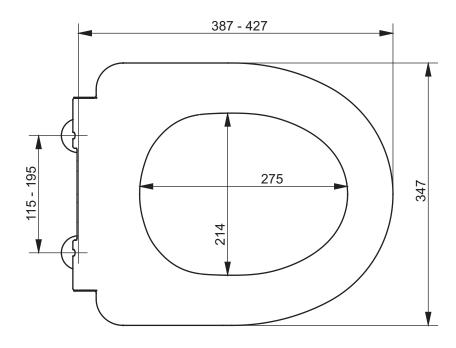

## TO BE COMBINED WITH:

1. CF WC, walhung CW132Y

| Designation                    |  |        |            |                                                                                                                                                                                                                                                                                                                                                                                                                                                                       |
|--------------------------------|--|--------|------------|-----------------------------------------------------------------------------------------------------------------------------------------------------------------------------------------------------------------------------------------------------------------------------------------------------------------------------------------------------------------------------------------------------------------------------------------------------------------------|
| CF SERIES WC seat ring VC130V1 |  |        |            | тото                                                                                                                                                                                                                                                                                                                                                                                                                                                                  |
| Altered                        |  | Scale  | 1:5        | This drawing including the respective data may neither be duplicated nor modified nor altered without the consent of TOTO Europe GmbH. The usage of the data/technical drawings takes place at user's owr risk and under exclusion of any liability of TOTO Europe GmbH and/or of the companies of the TOTO-Group. The indicated dimensions are not binding; products are subject to change. Measurements shown may be subject to small variations or are indicative. |
|                                |  | Signed | T.G.       |                                                                                                                                                                                                                                                                                                                                                                                                                                                                       |
|                                |  | Date   | 29/04/2016 |                                                                                                                                                                                                                                                                                                                                                                                                                                                                       |