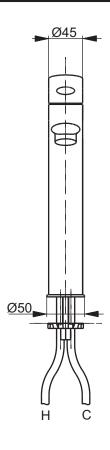

|  | Designation                                                    | n |       |     |
|--|----------------------------------------------------------------|---|-------|-----|
|  | NC SERIES Single lever vessel mixer without drain rod VL10623C |   |       |     |
|  |                                                                |   |       |     |
|  |                                                                |   |       |     |
|  | Altered                                                        |   | Scale | 1.5 |

TOTO

Scale 1:5
Signed T.G.
Date 16/12/2014

This drawing including the respective data may neither be duplicated nor modified nor altered without the consent of TOTO Europe GmbH. The usage of the data/technical drawings takes place at user's own risk and under exclusion of any liability of TOTO Europe GmbH and/or of the companies of the TOTO-Group. The indicated dimensions are not binding; products are subject to change. Measurements shown may be subject to small variations or are indicative.