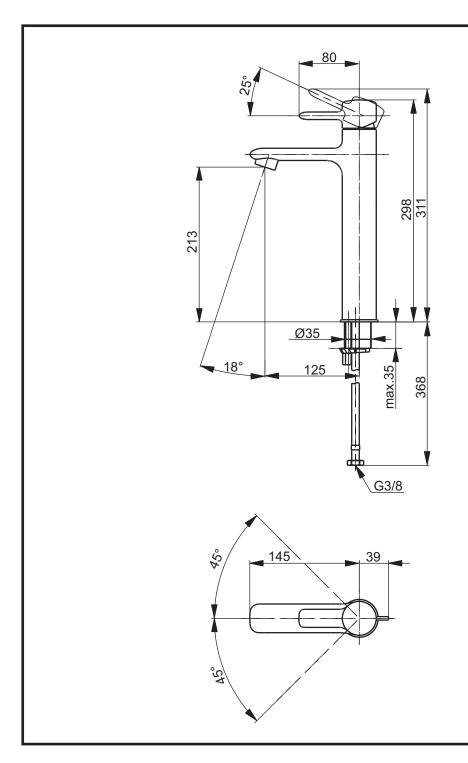

|  | Designation                                                    | n |       |     |
|--|----------------------------------------------------------------|---|-------|-----|
|  | NC SERIES Single lever vessel mixer without drain rod VL10623C |   |       |     |
|  |                                                                |   |       |     |
|  |                                                                |   |       |     |
|  | Altered                                                        |   | Scale | 1.5 |

TOTO

Scale 1:5
Signed T.G.
Date 16/12/2014

This drawing including the respective data may neither be duplicated nor modified nor altered without the consent of TOTO Europe GmbH. The usage of the data/technical drawings takes place at user's own risk and under exclusion of any liability of TOTO Europe GmbH and/or of the companies of the TOTO-Group. The indicated dimensions are not binding; products are subject to change. Measurements shown may be subject to small variations or are indicative.