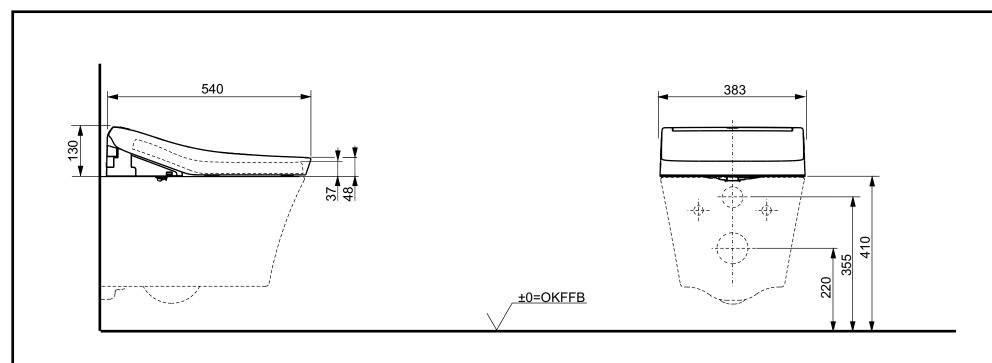

## TO BE COMBINED WITH:

1. GP WC, wall-hung, just to be used for the mentioned WASHLET™

CW553EY

| Designation  WASHLET™  RG, incl. remote controller  TCF34270GEU |  |            |            | тото                                                                                                                                                                                                                                                   |
|-----------------------------------------------------------------|--|------------|------------|--------------------------------------------------------------------------------------------------------------------------------------------------------------------------------------------------------------------------------------------------------|
| Altered                                                         |  | Scale 1:10 |            | This drawing including the respective data may neither be duplicated nor modified nor altered without the consent of TOTO Europe GmbH. The usage of the data/technical drawings takes place at user's own risk and under exclusion of any liability of |
|                                                                 |  | Signed     | T.G.       | TOTO Europe GmbH and/or of the companies of the TOTO-Group. The indicated dimensions are not binding; products are subject to change.                                                                                                                  |
|                                                                 |  | Date       | 10/03/2021 |                                                                                                                                                                                                                                                        |