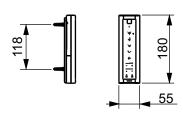

## TO BE COMBINED WITH:

1. GP WC, wall-hung, just to be used for the mentioned WASHLET™

CW553EY

| Designation  WASHLET™  RG, incl. remote controller  TCF34270GEU |  |            |            | тото                                                                                                                                                                                                                                                   |
|-----------------------------------------------------------------|--|------------|------------|--------------------------------------------------------------------------------------------------------------------------------------------------------------------------------------------------------------------------------------------------------|
| Altered                                                         |  | Scale 1:10 |            | This drawing including the respective data may neither be duplicated nor modified nor altered without the consent of TOTO Europe GmbH. The usage of the data/technical drawings takes place at user's own risk and under exclusion of any liability of |
|                                                                 |  | Signed     | T.G.       | TOTO Europe GmbH and/or of the companies of the TOTO-Group. The indicated dimensions are not binding; products are subject to change.                                                                                                                  |
|                                                                 |  | Date       | 10/03/2021 |                                                                                                                                                                                                                                                        |