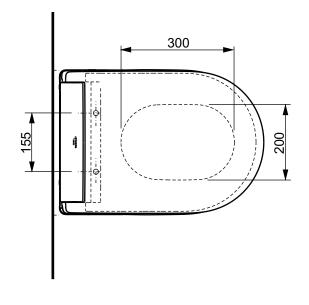

## TO BE COMBINED WITH:

1. GP WC, wall-hung, just to be used for the mentioned WASHLET™

CW553EY

| Designation  WASHLET™  RG, incl. remote controller  TCF34270GEU |  |            |            | тото                                                                                                                                                                                                                                                   |
|-----------------------------------------------------------------|--|------------|------------|--------------------------------------------------------------------------------------------------------------------------------------------------------------------------------------------------------------------------------------------------------|
| Altered                                                         |  | Scale 1:10 |            | This drawing including the respective data may neither be duplicated nor modified nor altered without the consent of TOTO Europe GmbH. The usage of the data/technical drawings takes place at user's own risk and under exclusion of any liability of |
|                                                                 |  | Signed     | T.G.       | TOTO Europe GmbH and/or of the companies of the TOTO-Group. The indicated dimensions are not binding; products are subject to change.                                                                                                                  |
|                                                                 |  | Date       | 10/03/2021 |                                                                                                                                                                                                                                                        |