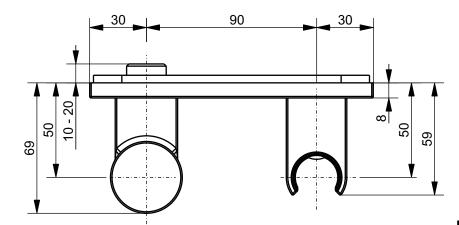

| Designation             |
|-------------------------|
| SHOWER SYSTEM           |
| Shower elbow and holder |
| DBX111                  |
|                         |

| Scale | 1:2 | | Signed | T.G. | Date | 18/01/2013 |