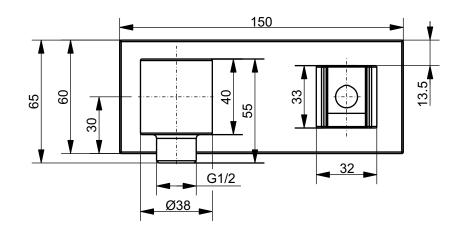

| Designation             |
|-------------------------|
| SHOWER SYSTEM           |
| Shower elbow and holder |
| DBX111                  |
|                         |

| Scale | 1:2 | | Signed | T.G. | Date | 18/01/2013 |