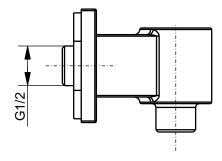

| Designation             |
|-------------------------|
| SHOWER SYSTEM           |
| Shower elbow and holder |
| DBX111                  |
|                         |

| Scale | 1:2 | | Signed | T.G. | Date | 18/01/2013 |