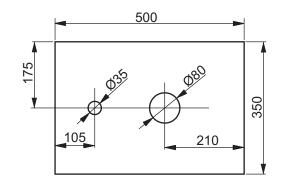

## CAN BE COMBINED WITH:

| 1.  | Vessel | LW10019G  |
|-----|--------|-----------|
| ••• | 100001 | Entrooteo |

2. Single lever basin mixer VLB31

| Vanit   | n<br>SERIES<br>/ unit for handrin:<br>382U, FU10383U |               | l, tap hole left | тото                                                                                                                                                                                                                                                                                    |
|---------|------------------------------------------------------|---------------|------------------|--------------------------------------------------------------------------------------------------------------------------------------------------------------------