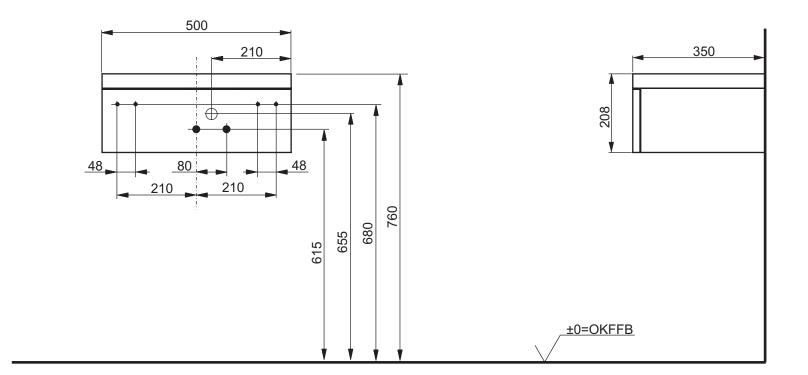

## CAN BE COMBINED WITH:

| 1.  | Vessel | LW10019G  |
|-----|--------|-----------|
| ••• | 100001 | Entrooteo |

2. Single lever basin mixer VLB31

| Vanit   | n<br>SERIES<br>/ unit for handrin:<br>382U, FU10383U |               | l, tap hole left | тото                                                                                                                                                                                                                                                                                    |
|---------|------------------------------------------------------|---------------|------------------|------------------------------------------------------------------------------------------------------------------------------------------------------------------