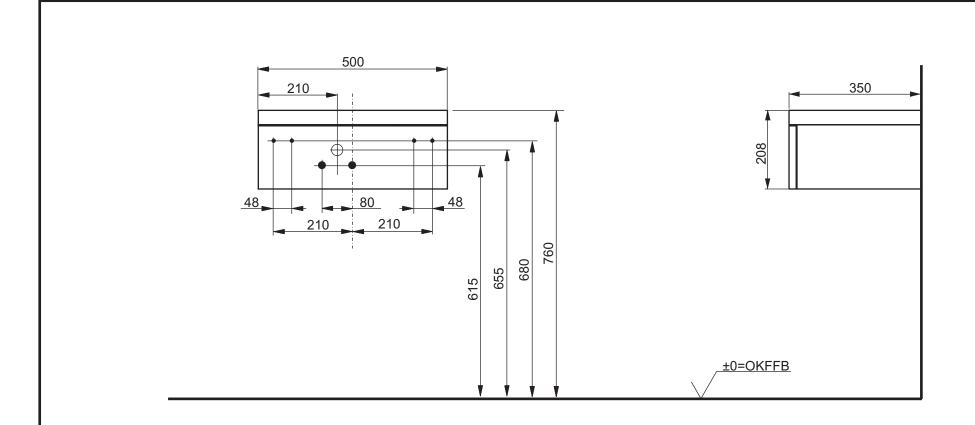

## CAN BE COMBINED WITH:

Designation

**NC SERIES** 

Vessel LW10019G
Single lever basin mixer VLB31

| Vanity unit for handrinse vessel, tap hole right FU10384U, FU10385U |  |        |            |
|---------------------------------------------------------------------|--|--------|------------|
| Altered                                                             |  | Scale  | 1:10       |
|                                                                     |  | Signed | T.G.       |
|                                                                     |  | Date   | 12/09/2011 |