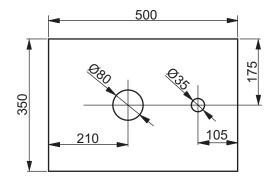

## CAN BE COMBINED WITH:

Designation

**NC SERIES** 

Vessel LW10019G
Single lever basin mixer VLB31

| Vanity unit for handrinse vessel, tap hole right FU10384U, FU10385U |  |        |            |
|---------------------------------------------------------------------|--|--------|------------|
| Altered                                                             |  | Scale  | 1:10       |
|                                                                     |  | Signed | T.G.       |
|                                                                     |  | Date   | 12/09/2011 |