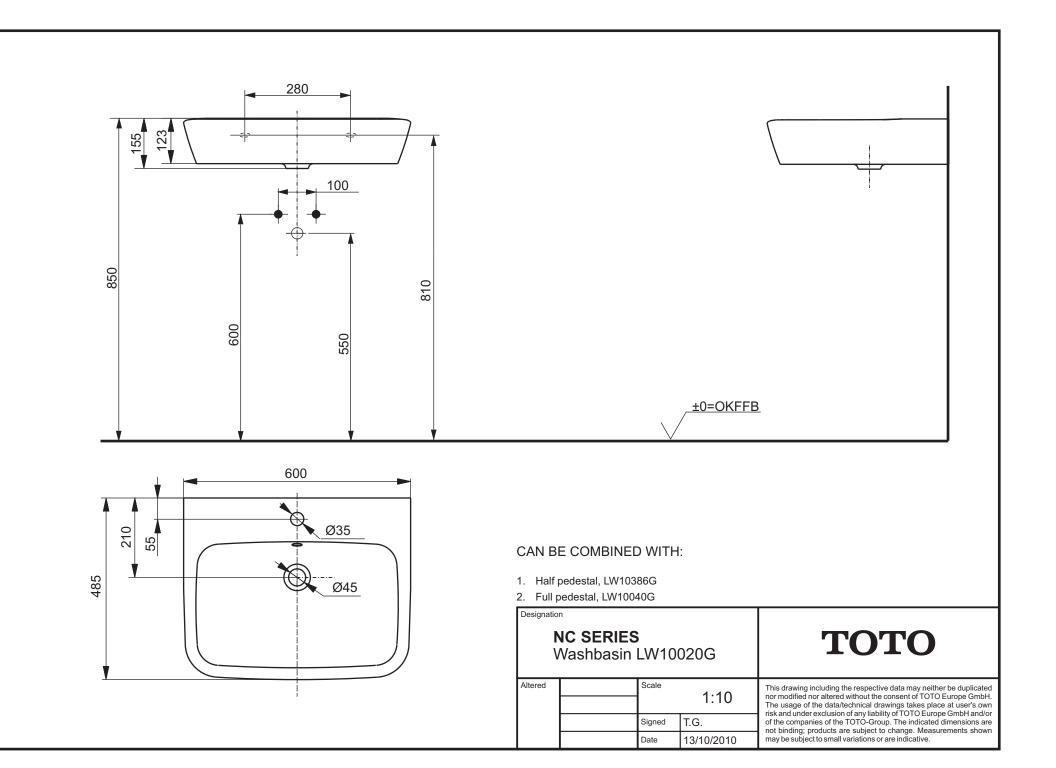

 $\bigcirc$ 

Ø45

485

- 1. Half pedestal, LW10386G
- 2. Full pedestal, LW10040G

| Designation                     |  |            |            |                                                                                                                                                                                                                                                                                         |
|---------------------------------|--|------------|------------|-----------------------------------------------------------------------------------------------------------------------------------------------------------------------------------------------------------------------------------------------------------------------------------------|
| NC SERIES<br>Washbasin LW10021G |  |            |            | ΤΟΤΟ                                                                                                                                                                                                                                                                                    |
| Altered                         |  | Scale 1:10 |            | This drawing including the respective data may neither be duplicated<br>nor modified nor altered without the consent of TOTO Europe GmbH.<br>The usage of the data/technical drawings takes place at user's own<br>risk and under exclusion of any liability of TOTO Europe GmbH and/or |
|                                 |  | Signed     | T.G.       | of the companies of the TOTO-Group. The indicated dimensions are<br>not binding; products are subject to change. Measurements shown<br>may be subject to small variations or are indicative.                                                                                            |
|                                 |  | Date       | 13/10/2010 |                                                                                                                                                                                                                                                                                         |