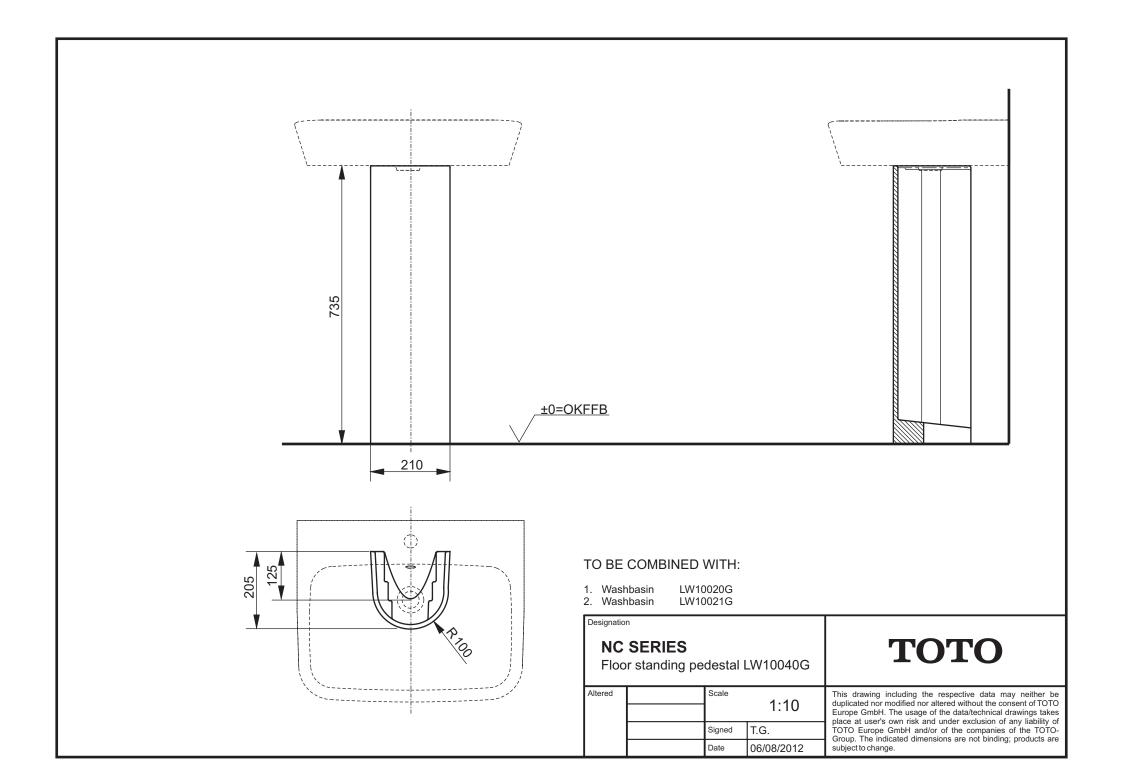

 $\bigcirc$ 

Ø45

485

- 1. Half pedestal, LW10386G
- 2. Full pedestal, LW10040G

| Designation                     |  |            |            |                                                                                                                                                                                                                                                                                         |
|---------------------------------|--|------------|------------|-----------------------------------------------------------------------------------------------------------------------------------------------------------------------------------------------------------------------------------------------------------------------------------------|
| NC SERIES<br>Washbasin LW10021G |  |            |            | ΤΟΤΟ                                                                                                                                                                                                                                                                                    |
| Altered                         |  | Scale 1:10 |            | This drawing including the respective data may neither be duplicated<br>nor modified nor altered without the consent of TOTO Europe GmbH.<br>The usage of the data/technical drawings takes place at user's own<br>risk and under exclusion of any liability of TOTO Europe GmbH and/or |
|                                 |  | Signed     | T.G.       | of the companies of the TOTO-Group. The indicated dimensions are<br>not binding; products are subject to change. Measurements shown<br>may be subject to small variations or are indicative.                                                                                            |
|                                 |  | Date       | 13/10/2010 |                                                                                                                                                                                                                                                                                         |