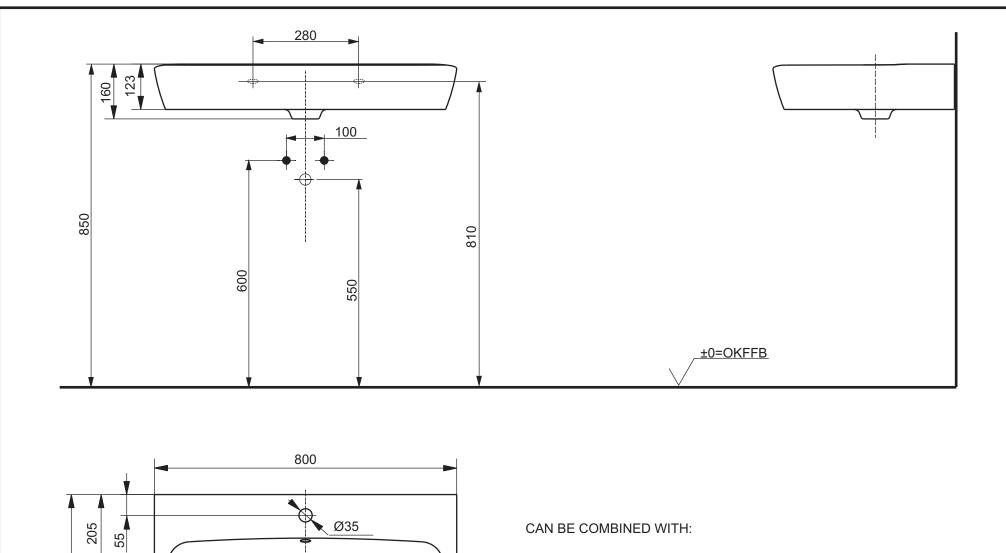

 $\bigcirc$ 

Ø45

485

- 1. Half pedestal, LW10386G
- 2. Full pedestal, LW10040G

| Designation                     |  |            |            |                                                                                                                                                                                                                                                                                         |
|---------------------------------|--|------------|------------|-----------------------------------------------------------------------------------------------------------------------------------------------------------------------------------------------------------------------------------------------------------------------------------------|
| NC SERIES<br>Washbasin LW10021G |  |            |            | ΤΟΤΟ                                                                                                                                                                                                                                                                                    |
| Altered                         |  | Scale 1:10 |            | This drawing including the respective data may neither be duplicated<br>nor modified nor altered without the consent of TOTO Europe GmbH.<br>The usage of the data/technical drawings takes place at user's own<br>risk and under exclusion of any liability of TOTO Europe GmbH and/or |
|                                 |  | Signed     | T.G.       | of the companies of the TOTO-Group. The indicated dimensions are<br>not binding; products are subject to change. Measurements shown<br>may be subject to small variations or are indicative.                                                                                            |
|                                 |  | Date       | 13/10/2010 |                                                                                                                                                                                                                                                                                         |