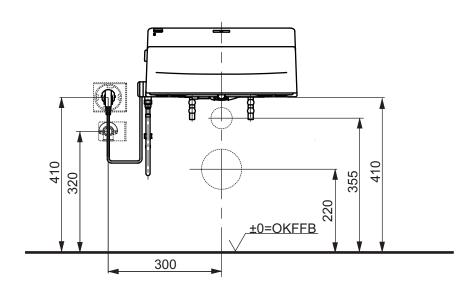

|         | MASHLET<br>ΓCF891G | GL     |           | тото                                                                                                                                                                                                                                                                                                                                                                                         |
|---------|--------------------|--------|-----------|----------------------------------------------------------------------------------------------------------------------------------------------------------------------------------------------------------------------------------------------------------------------------------------------------------------------------------------------------------------------------------------------|
| Altered |                    | Scale  | 1:10      | This drawing including the respective data may neither be duplicated nor modified nor altered without the consent of TOTO Europe GmbH. The usage of the data/technical drawings takes place at user's own risk and under exclusion of any liability of TOTO Europe GmbH and/or of the companies of the TOTO-Group. The indicated dimensions are not binding; products are subject to change. |
|         |                    | Signed | T.G.      |                                                                                                                                                                                                                                                                                                                                                                                              |
|         |                    | Date   | 25/8/2010 |                                                                                                                                                                                                                                                                                                                                                                                              |