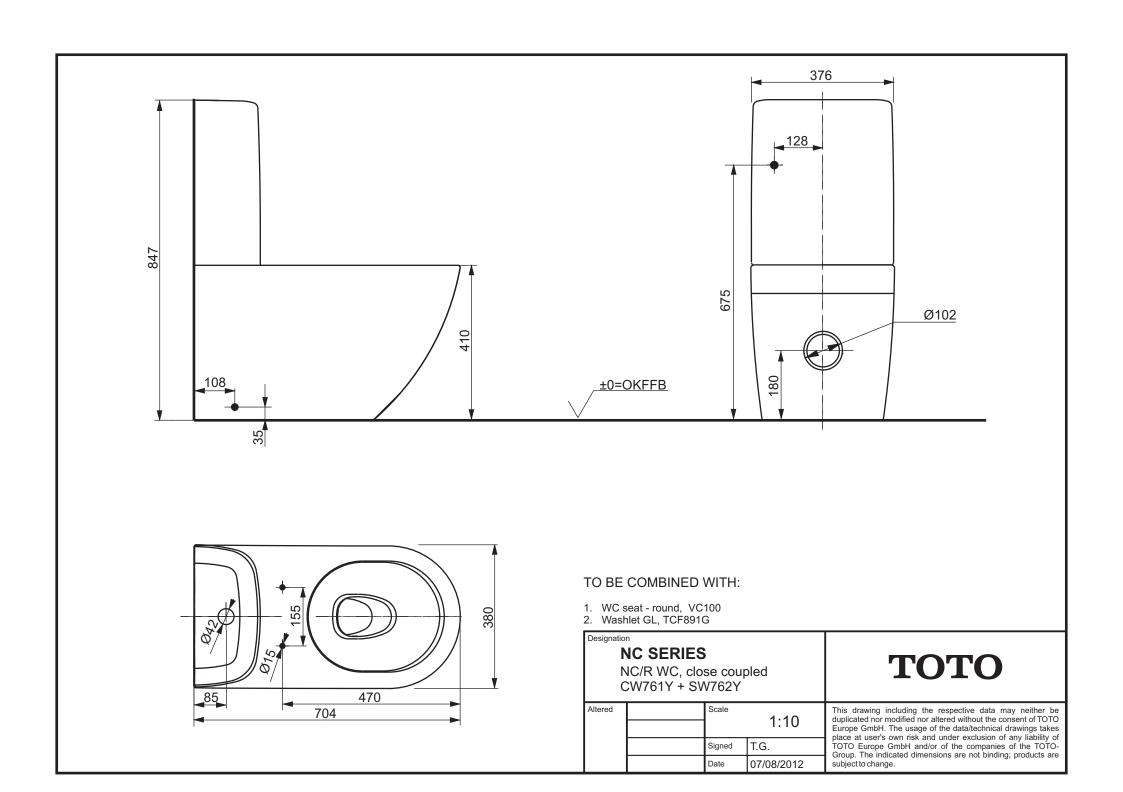

|         | nC SERIES<br>VC seat, roun |        | 00        | тото                                                                                                                                                                                                                                                   |  |  |  |  |
|---------|----------------------------|--------|-----------|--------------------------------------------------------------------------------------------------------------------------------------------------------------------------------------------------------------------------------------------------------|--|--|--|--|
| Altered |                            | 1:7.5  |           | This drawing including the respective data may neither be duplicated nor modified nor