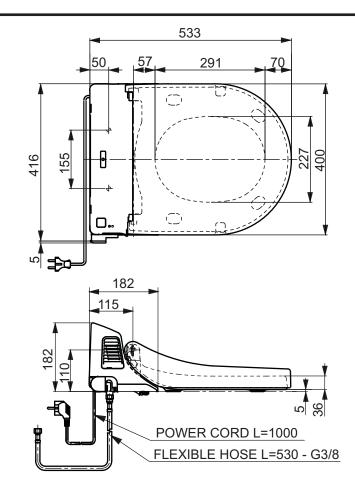

|         | nC SERIES<br>VC seat, roun |        | 00        | тото                                                                                                                                                                                                                                                   |  |  |  |  |
|---------|----------------------------|--------|-----------|--------------------------------------------------------------------------------------------------------------------------------------------------------------------------------------------------------------------------------------------------------|--|--|--|--|
| Altered |                            | 1:7.5  |           | This drawing including the respective data may neither be duplicated nor modified nor altered without the consent of TOTO Europe GmbH. The usage of the data/technical drawings takes place at user's own risk and under exclusion of any liability of |  |  |  |  |
|         |                            | Signed | T.G.      | TOTO Europe GmbH and/or of the companies of the TOTO Group. The indicated dimensions are not binding; products are subject to change.                                                                                                                  |  |  |  |  |
|         |                            | Date   | 25/8/2010 |                                                                                                                                                                                                                                                        |  |  |  |  |