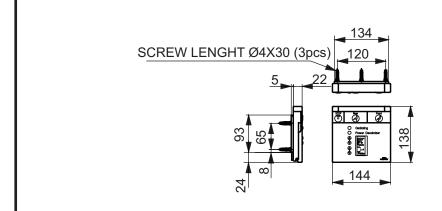

|         | MASHLET<br>ΓCF891G | GL     |           | тото                                                                                                                                                                                                                                                                                                                                                                                         |
|---------|--------------------|--------|-----------|----------------------------------------------------------------------------------------------------------------------------------------------------------------------------------------------------------------------------------------------------------------------------------------------------------------------------------------------------------------------------------------------|
| Altered |                    | Scale  | 1:10      | This drawing including the respective data may neither be duplicated nor modified nor altered without the consent of TOTO Europe GmbH. The usage of the data/technical drawings takes place at user's own risk and under exclusion of any liability of TOTO Europe GmbH and/or of the companies of the TOTO-Group. The indicated dimensions are not binding; products are subject to change. |
|         |                    | Signed | T.G.      |                                                                                                                                                                                                                                                                                                                                                                                              |
|         |                    | Date   | 25/8/2010 |                                                                                                                                                                                                                                                                                                                                                                                              |