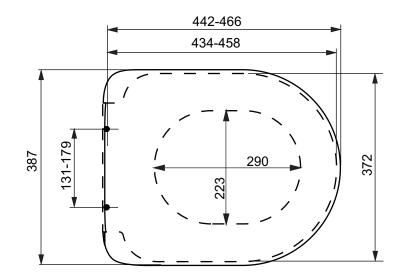

|         | nC SERIES<br>VC seat, roun |        | 00        | тото                                                                                                                                                                                                                                                   |  |  |  |  |
|---------|----------------------------|--------|-----------|--------------------------------------------------------------------------------------------------------------------------------------------------------------------------------------------------------------------------------------------------------|--|--|--|--|
| Altered |                            | 1:7.5  |           | This drawing including the respective data may neither be duplicated nor modified nor altered without the consent of TOTO Europe GmbH. The usage of the data/technical drawings takes place at user's own risk and under exclusion of any liability of |  |  |  |  |
|         |                            | Signed | T.G.      | TOTO Europe GmbH and/or of the companies of the TOTO Group. The indicated dimensions are not binding; products are subject to change.                                                                                                                  |  |  |  |  |
|         |                            | Date   | 25/8/2010 |                                                                                                                                                                                                                                                        |  |  |  |  |