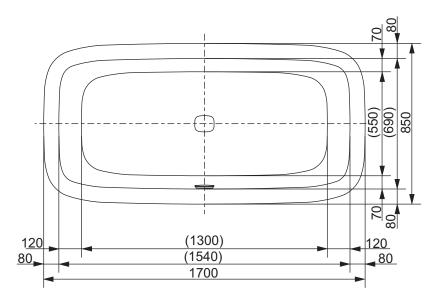

| Designation                   |  |            |            |                                                                                                                                                                                                                                                                                |
|-------------------------------|--|------------|------------|--------------------------------------------------------------------------------------------------------------------------------------------------------------------------------------------------------------------------------------------------------------------------------|
| NC SERIES Bathtub PAY1740PWEE |  |            |            | тото                                                                                                                                                                                                                                                                           |
| Altered                       |  | Scale 1:20 |            | This drawing including the respective data may neither be duplicated nor modified nor altered without the consent of TOTO Europe GmbH. The usage of the data/technical drawings takes place at user's own risk and under exclusion of any liability of TOTO Europe GmbH and/or |
|                               |  | Signed     | T.G.       | of the companies of the TOTO-Group. The indicated dimensions are not binding; products are subject to change. Measurements shown                                                                                                                                               |
|                               |  | Date       | 07/09/2011 | may be subject to small variations or are indicative.                                                                                                                                                                                                                          |