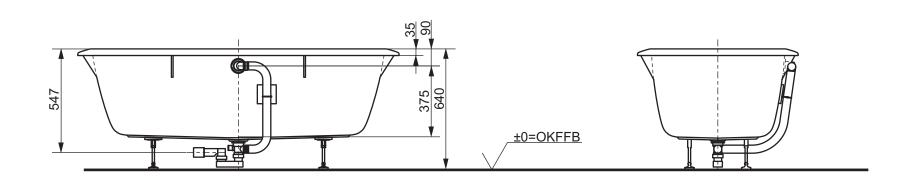

| Designation                   |  |            |            |                                                                                                                                                                                                                                                                                |
|-------------------------------|--|------------|------------|--------------------------------------------------------------------------------------------------------------------------------------------------------------------------------------------------------------------------------------------------------------------------------|
| NC SERIES Bathtub PAY1740PWEE |  |            |            | тото                                                                                                                                                                                                                                                                           |
| Altered                       |  | Scale 1:20 |            | This drawing including the respective data may neither be duplicated nor modified nor altered without the consent of TOTO Europe GmbH. The usage of the data/technical drawings takes place at user's own risk and under exclusion of any liability of TOTO Europe GmbH and/or |
|                               |  | Signed     | T.G.       | of the companies of the TOTO-Group. The indicated dimensions are not binding; products are subject to change. Measurements shown                                                                                                                                               |
|                               |  | Date       | 07/09/2011 | may be subject to small variations or are indicative.                                                                                                                                                                                                                          |