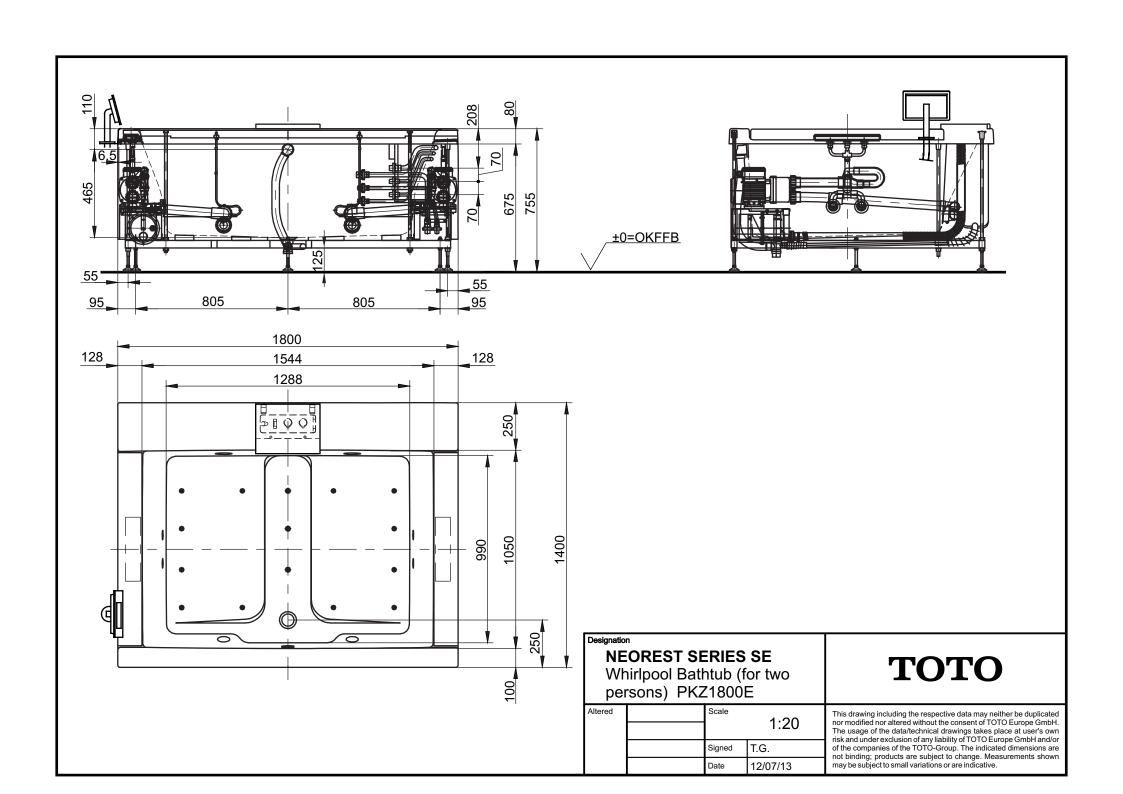

□ Controller stand / Halterung der Bedieneinheit / Socle du contrôleur / Supporto del controller

☐ Function module / Funktionseinheit / Module fonctionnel / Modulo delle funzioni

| Designation                |
|----------------------------|
| NEOREST SERIES SE          |
| Whirlpool Bathtub (for two |
| persons) PKZ1800E          |
| <del>i i</del>             |

| Scale | Signed | T.G. | Date | 12/07/13 |

**TOTO** 

This drawing including the respective data may neither be duplicated nor modified nor altered without the consent of TOTO Europe GmbH. The usage of the data/technical drawings takes place at user's own risk and under exclusion of any liability of TOTO Europe GmbH and/or of the companies of the TOTO-Group. The indicated dimensions are not binding; products are subject to change. Measurements shown may be subject to small variations or are indicative.