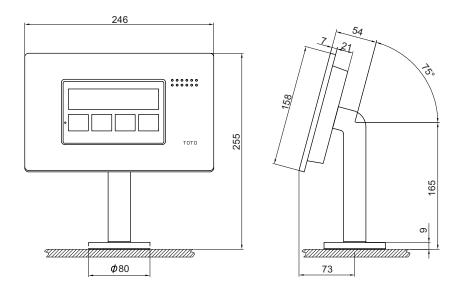

□ Controller stand / Halterung der Bedieneinheit / Socle du contrôleur / Supporto del controller

☐ Function module / Funktionseinheit / Module fonctionnel / Modulo delle funzioni

| Designation                |
|----------------------------|
| NEOREST SERIES SE          |
| Whirlpool Bathtub (for two |
| persons) PKZ1800E          |
| <del>i i</del>             |