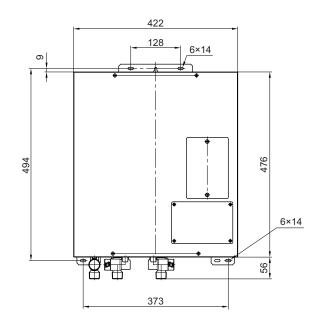

□ Controller stand / Halterung der Bedieneinheit / Socle du contrôleur / Supporto del controller

☐ Function module / Funktionseinheit / Module fonctionnel / Modulo delle funzioni

| Designation                |
|----------------------------|
| NEOREST SERIES SE          |
| Whirlpool Bathtub (for two |
| persons) PKZ1800E          |
| <del>i i</del>             |