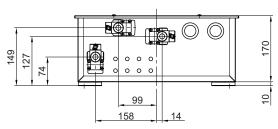

□ Controller stand / Halterung der Bedieneinheit / Socle du contrôleur / Supporto del controller

☐ Function module / Funktionseinheit / Module fonctionnel / Modulo delle funzioni

| Designation                |
|----------------------------|
| NEOREST SERIES SE          |
| Whirlpool Bathtub (for two |
| persons) PKZ1800E          |
| <del>i i</del>             |