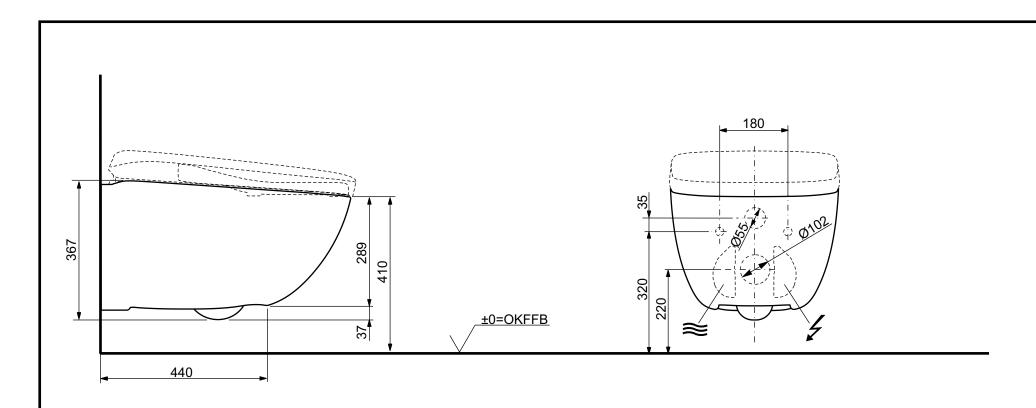

WH182EAT WH183EAT (UK)

|   | Designation          |    |
|---|----------------------|----|
|   | NEOREST®             | TC |
|   | WC for NEOREST® WX 1 |    |
| ı | CMOSTDTV             |    |

| CVV9    | GVV927FZT |        |            |  |
|---------|-----------|--------|------------|--|
| Altered | Scale     | 1:10   |            |  |
|         |           | Signed | T.G.       |  |
|         |           | Date   | 19/04/2023 |  |