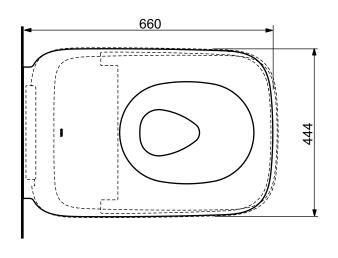

WH182EAT WH183EAT (UK)

|   | Designation          |    |
|---|----------------------|----|
|   | NEOREST®             | TC |
|   | WC for NEOREST® WX 1 |    |
| ı | CMOSTDTV             |    |

| CVV9    | GVV927FZT |        |            |  |
|---------|-----------|--------|------------|--|
| Altered | Scale     | 1:10   |            |  |
|         |           | Signed | T.G.       |  |
|         |           | Date   | 19/04/2023 |  |