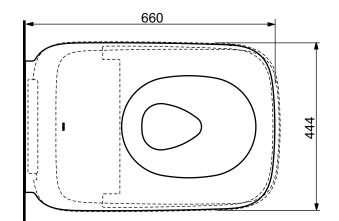

| Designation<br><b>NEOREST</b> <sup>®</sup><br>WC for NEOREST <sup>®</sup> WX 2<br>CW928PZY |  |        |            | ΤΟΤΟ                                                                                                                                                                                                                                                                                                                                                                                                                                                                                    |
|--------------------------------------------------------------------------------------------|--|--------|------------|-----------------------------------------------------------------------------------------------------------------------------------------------------------------------------------------------------------------------------------------------------------------------------------------------------------------------------------------------------------------------------------------------------------------------------------------------------------------------------------------|
| Altered                                                                                    |  | Scale  | 1:10       | This drawing including the respective data may neither be duplicated<br>nor modified nor altered without the consent of TOTO Europe GmbH.<br>The usage of the data/technical drawings takes place at user's own<br>risk and under exclusion of any liability of TOTO Europe GmbH and/or<br>of the companies of the TOTO-Group. The indicated dimensions are<br>not binding; products are subject to change. Measurements shown<br>may be subject to small variations or are indicative. |
|                                                                                            |  | Signed | T.G.       |                                                                                                                                                                                                                                                                                                                                                                                                                                                                                         |
|                                                                                            |  | Date   | 19/04/2023 |                                                                                                                                                                                                                                                                                                                                                                                                                                                                                         |