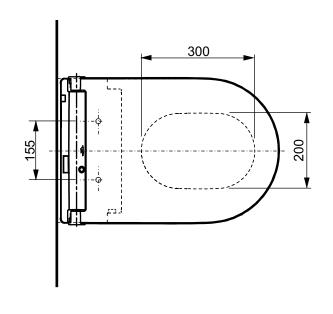

WH182EAT

WH183EAT (UK)

| Designation |                                                           |       |                                            |
|-------------|-----------------------------------------------------------|-------|--------------------------------------------|
|             | WASHLET® RW auto flush, incl. remote controller TCF802C2G |       | тото                                       |
|             |                                                           |       |                                            |
|             | Altered                                                   | Scale | This drawing including the respective data |

Scale

1:10

This drawing including the respective data may neither be duplicated nor modified nor altered without the consent of TOTO Europe GmbH. The usage of the data/technical drawings takes place at user's own risk and under exclusion of any liability of TOTO Europe GmbH and/or of the companies of the TOTO-Group. The indicated dimensions are not binding; products are subject to change.