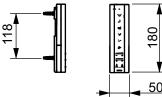

WH182EAT

WH183EAT (UK)

| Designation |                                                           |       |                                            |
|-------------|-----------------------------------------------------------|-------|--------------------------------------------|
|             | WASHLET® RW auto flush, incl. remote controller TCF802C2G |       | тото                                       |
|             |                                                           |       |                                            |
|             | Altered                                                   | Scale | This drawing including the respective data |

Scale

1:10

This drawing including the respective data may neither be duplicated nor modified nor altered without the consent of TOTO Europe GmbH. The usage of the data/technical drawings takes place at user's own risk and under exclusion of any liability of TOTO Europe GmbH and/or of the companies of the TOTO-Group. The indicated dimensions are not binding; products are subject to change.