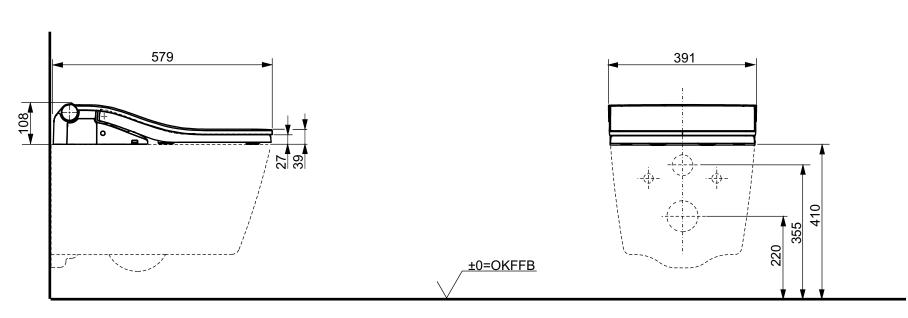

WH182EAT

WH183EAT (UK)

| Designation |                                                           |       |                                            |
|-------------|-----------------------------------------------------------|-------|--------------------------------------------|
|             | WASHLET® RW auto flush, incl. remote controller TCF802C2G |       | тото                                       |
|             |                                                           |       |                                            |
|             | Altered                                                   | Scale | This drawing including the respective data |

Scale

1:10

This drawing including the respective data may neither be duplicated nor modified nor altered without the consent of TOTO Europe GmbH. The usage of the data/technical drawings takes place at user's own risk and under exclusion of any liability of TOTO Europe GmbH and/or of the companies of the TOTO-Group. The indicated dimensions are not binding; products are subject to change.