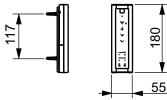

CW542ERY

MB175M#SS

WH182EAT

WH183EAT (UK)

| D : "                                                             |  |       |      |                                                                                                     |
|-------------------------------------------------------------------|--|-------|------|-----------------------------------------------------------------------------------------------------|
| WASHLET® RX EWATER+, auto flush, incl. remote controller TCF895CG |  |       |      | тото                                                                                                |
| Altered                                                           |  | Scale | 1:10 | This drawing including the respective data may duplicated nor modified nor altered without the cons |