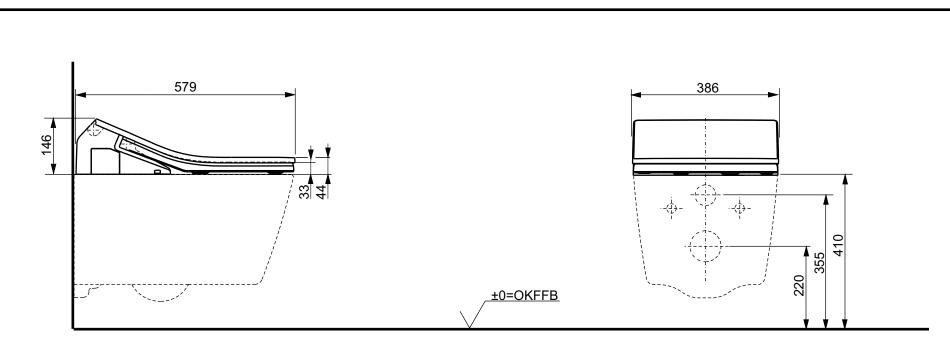

CW542ERY

MB175M#SS

WH182EAT

WH183EAT (UK)

| D : "                                                             |  |       |      |                                                                                                     |
|-------------------------------------------------------------------|--|-------|------|-----------------------------------------------------------------------------------------------------|
| WASHLET® RX EWATER+, auto flush, incl. remote controller TCF895CG |  |       |      | тото                                                                                                |
| Altered                                                           |  | Scale | 1:10 | This drawing including the respective data may duplicated nor modified nor altered without the cons |