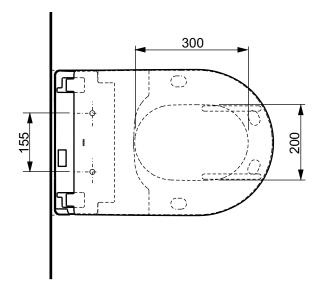

CW542ERY

MB175M#SS

WH182EAT

WH183EAT (UK)

| D : "                                                             |  |       |      |                                                                                                     |
|-------------------------------------------------------------------|--|-------|------|-----------------------------------------------------------------------------------------------------|
| WASHLET® RX EWATER+, auto flush, incl. remote controller TCF895CG |  |       |      | тото                                                                                                |
| Altered                                                           |  | Scale | 1:10 | This drawing including the respective data may duplicated nor modified nor altered without the cons |