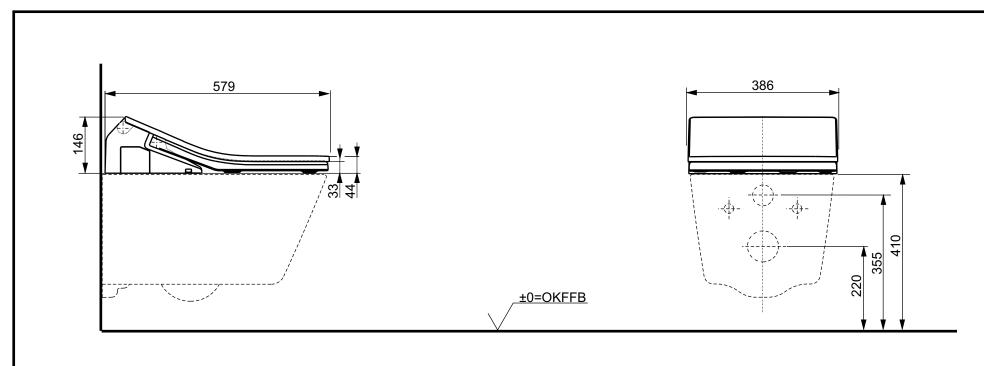

WH182EAT

WH183EAT (UK)

| Designation                                                       |  |        |            |                                                                                                                                                                                                                                                        |
|-------------------------------------------------------------------|--|--------|------------|--------------------------------------------------------------------------------------------------------------------------------------------------------------------------------------------------------------------------------------------------------|
| WASHLET® SX EWATER+, auto flush, incl. remote controller TCF897CG |  |        |            | тото                                                                                                                                                                                                                                                   |
| Altered                                                           |  | 1:10   |            | This drawing including the respective data may neither be duplicated nor modified nor altered without the consent of TOTO Europe GmbH. The usage of the data/technical drawings takes place at user's own risk and under exclusion of any liability of |
|                                                                   |  | Signed | T.G.       | TOTO Europe GmbH and/or of the companies of the TOTO-<br>Group. The indicated dimensions are not binding; products are subject to change.                                                                                                              |
|                                                                   |  | Date   | 19/04/2023 |                                                                                                                                                                                                                                                        |