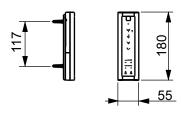

WH182EAT

WH183EAT (UK)

| Designation                                                       |  |        |            |                                                                                                                                                                                                                                                        |
|-------------------------------------------------------------------|--|--------|------------|--------------------------------------------------------------------------------------------------------------------------------------------------------------------------------------------------------------------------------------------------------|
| WASHLET® SX EWATER+, auto flush, incl. remote controller TCF897CG |  |        |            | тото                                                                                                                                                                                                                                                   |
| Altered                                                           |  | 1:10   |            | This drawing including the respective data may neither be duplicated nor modified nor altered without the consent of TOTO Europe GmbH. The usage of the data/technical drawings takes place at user's own risk and under exclusion of any liability of |
|                                                                   |  | Signed | T.G.       | TOTO Europe GmbH and/or of the companies of the TOTO-<br>Group. The indicated dimensions are not binding; products are subject to change.                                                                                                              |
|                                                                   |  | Date   | 19/04/2023 |                                                                                                                                                                                                                                                        |