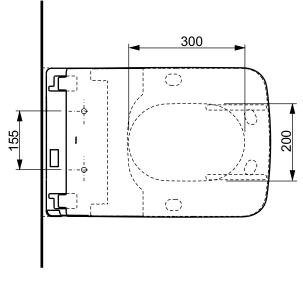

WH182EAT

WH183EAT (UK)

| Designation                                                       |  |        |            |                                                                                                                                                                                                                                                        |
|-------------------------------------------------------------------|--|--------|------------|--------------------------------------------------------------------------------------------------------------------------------------------------------------------------------------------------------------------------------------------------------|
| WASHLET® SX EWATER+, auto flush, incl. remote controller TCF897CG |  |        |            | тото                                                                                                                                                                                                                                                   |
| Altered                                                           |  | 1:10   |            | This drawing including the respective data may neither be duplicated nor modified nor altered without the consent of TOTO Europe GmbH. The usage of the data/technical drawings takes place at user's own risk and under exclusion of any liability of |
|                                                                   |  | Signed | T.G.       | TOTO Europe GmbH and/or of the companies of the TOTO-<br>Group. The indicated dimensions are not binding; products are subject to change.                                                                                                              |
|                                                                   |  | Date   | 19/04/2023 |                                                                                                                                                                                                                                                        |