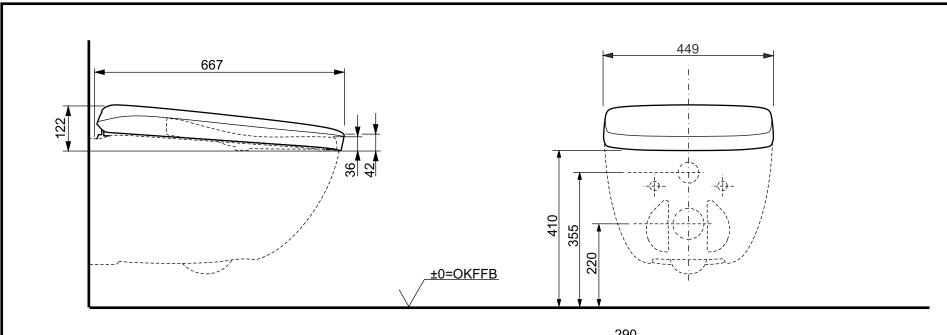

WH182EAT WH183EAT (UK)

| Designation               |  |       |                  |
|---------------------------|--|-------|------------------|
| NEOREST®                  |  |       |                  |
| WASHLET® for NEOREST® WX1 |  |       |                  |
| TCF95180GEU               |  |       |                  |
| Altered                   |  | Scale | This drawing inc |

| Scale | 1:10 | Signed | T.G. | Date | 19/04/2023