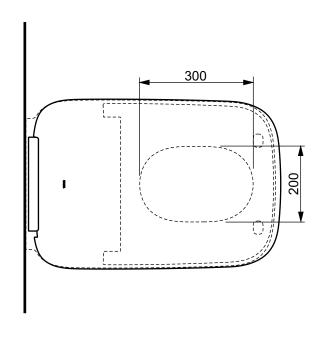

WH182EAT WH183EAT (UK)

| Designation               |  |       |                  |
|---------------------------|--|-------|------------------|
| NEOREST®                  |  |       |                  |
| WASHLET® for NEOREST® WX1 |  |       |                  |
| TCF95180GEU               |  |       |                  |
| Altered                   |  | Scale | This drawing inc |

| Scale | 1:10 | Signed | T.G. | Date | 19/04/2023