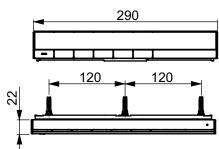

WH182EAT WH183EAT (UK)

| Designation               |  |       |                  |
|---------------------------|--|-------|------------------|
| NEOREST®                  |  |       |                  |
| WASHLET® for NEOREST® WX1 |  |       |                  |
| TCF95180GEU               |  |       |                  |
| Altered                   |  | Scale | This drawing inc |

| Scale | 1:10 | Signed | T.G. | Date | 19/04/2023